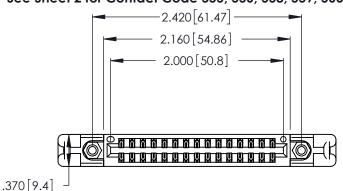

<u>Contact Dimensions:</u>
555-Extender Board Bend (Code 500 Contacts)
See Sheet 2 for Contact Code 555, 556, 558, 559, 560 Dimensions

INSULATOR MATERIAL: THERMOPLASTIC POLYESTER, UL 94V-0 CONTACT MATERIAL; COPPER, NICKEL, TIN\_ALLOY CA-725

CONTACT PLATING: GOLD ON THE MATING AREA, TIN-LEAD ON THE CONTACT TAILS, NICKEL UNDERPLATE

THIS IS A C.A.D. GENERATED DRAWING DO NOT MAKE MANUAL REVISIONS TO MASTER.

ISSUE NUMBER ORIGINAL

1

346/396 SERIES CARD EDGE CONNECTOR PART NUMBER: 346-030-555-258