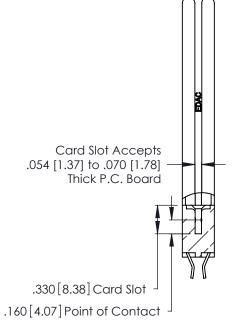

THIS IS A C.A.D. GENERATED DRAWING DO NOT MAKE MANUAL REVISIONS TO MASTER.

ISSUE NUMBER

ORIGINAL

1

**Contact Code 555** 

Contact Code 556

**Contact Code 558** 

**Contact Code 559** 

**Contact Code 560** 

INSULATOR MATERIAL: THERMOPLASTIC POLYESTER, UL 94V-0 CONTACT MATERIAL; COPPER, NICKEL, TIN ALLOY CA-725 CONTACT PLATING: GOLD ON THE MATING AREA, TIN-LEAD

ON THE CONTACT TAILS, NICKEL UNDERPLATE

346/396 SERIES CARD EDGE CONNECTOR CONTACT CODE 555,556,558,559,560 DIMENSIONS

YOUR CONNECTION TO QUALITY & SERVICE

**EDAC INC** TORONTO, ONTARIO CANADA

THESE DRAWINGS AND SPECIFICATIONS ARE THE PROPERTY OF EDAC INC.,AND SHALL NOT BE REPRODUCED, OR COPIED OR USED AS THE BASIS FOR THE MANUFACTURE OR SALE OF APPARATUS WITHOUT WRITTEN PERMISSION.