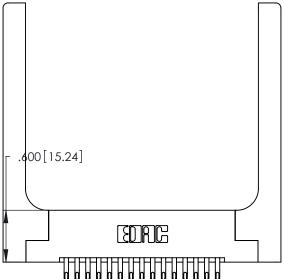

THIS IS A C.A.D. GENERATED DRAWING DO NOT MAKE MANUAL REVISIONS TO MASTER.

ISSUE NUMBER

ORIGINAL

1

**Contact Code 555** 

Contact Code 556

**Contact Code 558** 

**Contact Code 559** 

**Contact Code 560** 

INSULATOR MATERIAL: THERMOPLASTIC POLYESTER, UL 94V-0 CONTACT MATERIAL; COPPER, NICKEL, TIN ALLOY CA-725 CONTACT PLATING: GOLD ON THE MATING AREA, TIN-LEAD

ON THE CONTACT TAILS, NICKEL UNDERPLATE

346/396 SERIES CARD EDGE CONNECTOR CONTACT CODE 555,556,558,559,560 DIMENSIONS

YOUR CONNECTION TO QUALITY & SERVICE

**EDAC INC** TORONTO, ONTARIO CANADA

THESE DRAWINGS AND SPECIFICATIONS ARE THE PROPERTY OF EDAC INC.,AND SHALL NOT BE REPRODUCED, OR COPIED OR USED AS THE BASIS FOR THE MANUFACTURE OR SALE OF APPARATUS WITHOUT WRITTEN PERMISSION.