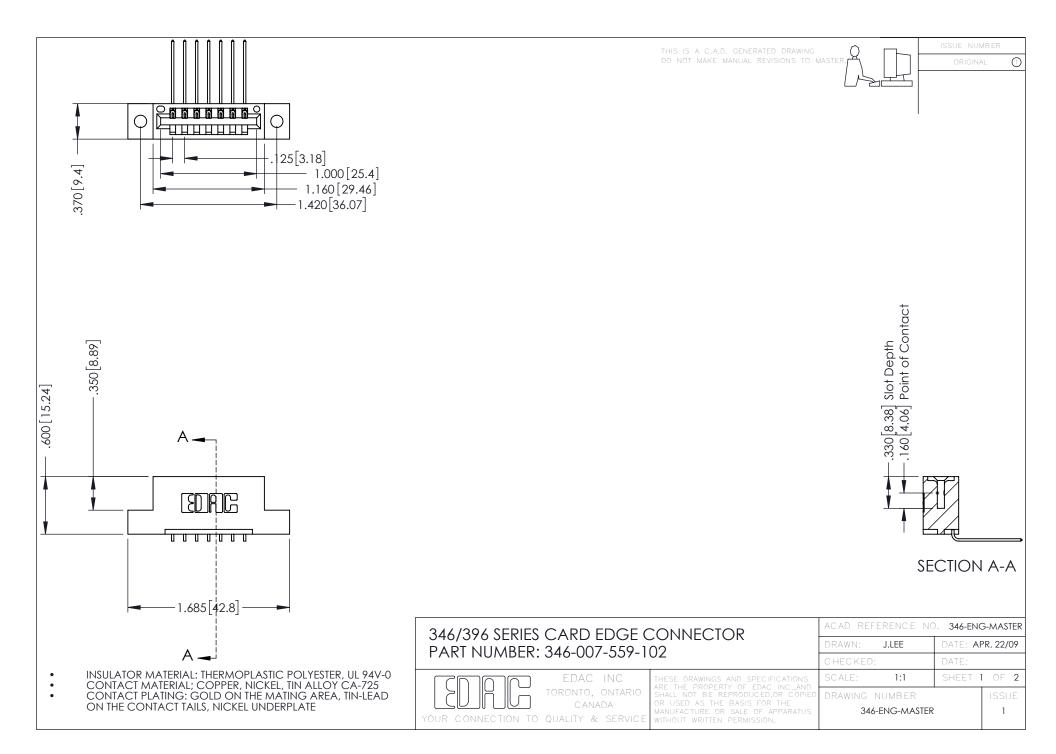

**Contact Code 555** 

**Contact Code 556** 

INSULATOR MATERIAL: THERMOPLASTIC POLYESTER, UL 94V-0 CONTACT MATERIAL; COPPER, NICKEL, TIN ALLOY CA-725

CONTACT PLATING: GOLD ON THE MATING AREA, TIN-LEAD ON THE CONTACT TAILS, NICKEL UNDERPLATE