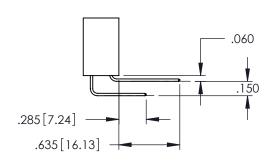

## **Contact Code 558**

## Contact Code 559

## **Contact Code 560**

INSULATOR MATERIAL: THERMOPLASTIC POLYESTER, UL 94V-0 DAP MATERIAL AVAILABLE UPON REQUEST

CONTACT MATERIAL; COPPER ALLOY CONTACT PLATING: GOLD ON THE MATING AREA, TIN PLATING ON THE CONTACT TAILS, NICKEL UNDERPLATE