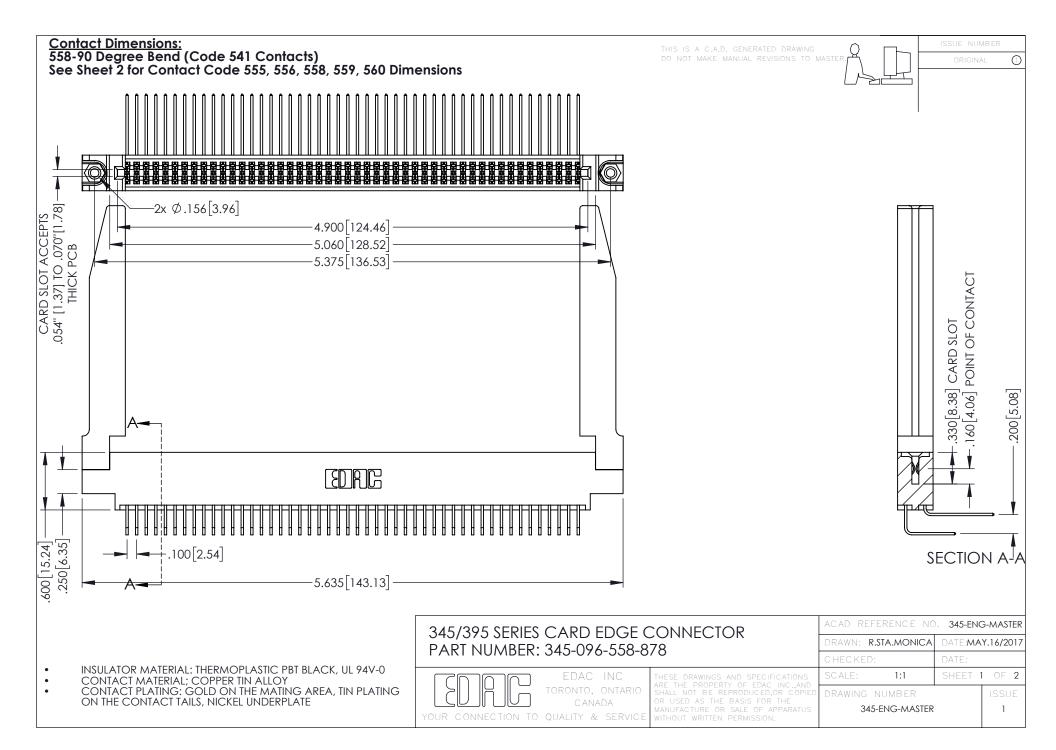

## **Contact Code 558**

## Contact Code 559

## **Contact Code 560**

INSULATOR MATERIAL: THERMOPLASTIC POLYESTER, UL 94V-0 DAP MATERIAL AVAILABLE UPON REQUEST

CONTACT MATERIAL; COPPER ALLOY CONTACT PLATING: GOLD ON THE MATING AREA, TIN PLATING ON THE CONTACT TAILS, NICKEL UNDERPLATE

## 345/395 SERIES CARD EDGE CONNECTOR CONTACT CODE 555,556,558,559,560 DIMENSIONS

YOUR CONNECTION TO QUALITY & SERVICE

|   | ACAD REFERENCE NO. 345-ENG-MASTER |                  |
|---|-----------------------------------|------------------|
|   | DRAWN: R.STA.MONICA               | DATE:MAY.16/2017 |
|   | CHECKED:                          | DATE:            |
|   | SCALE: 1:1                        | SHEET 2 OF 2     |
| D | DRAWING NUMBER                    | ISSUE            |

345-ENG-MASTER