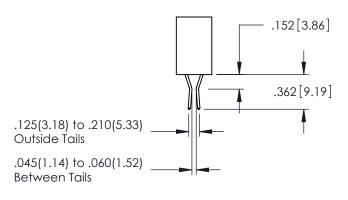

## **Contact Code 558**

## Contact Code 559

## **Contact Code 560**

INSULATOR MATERIAL: THERMOPLASTIC POLYESTER, UL 94V-0 DAP MATERIAL AVAILABLE UPON REQUEST

CONTACT MATERIAL; COPPER ALLOY CONTACT PLATING: GOLD ON THE MATING AREA, TIN PLATING ON THE CONTACT TAILS, NICKEL UNDERPLATE