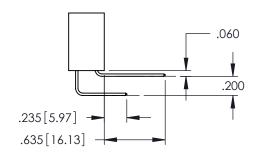

## **Contact Code 558**

## Contact Code 559

## **Contact Code 560**

INSULATOR MATERIAL: THERMOPLASTIC POLYESTER, UL 94V-0 DAP MATERIAL AVAILABLE UPON REQUEST

CONTACT MATERIAL; COPPER ALLOY CONTACT PLATING: GOLD ON THE MATING AREA, TIN PLATING ON THE CONTACT TAILS, NICKEL UNDERPLATE