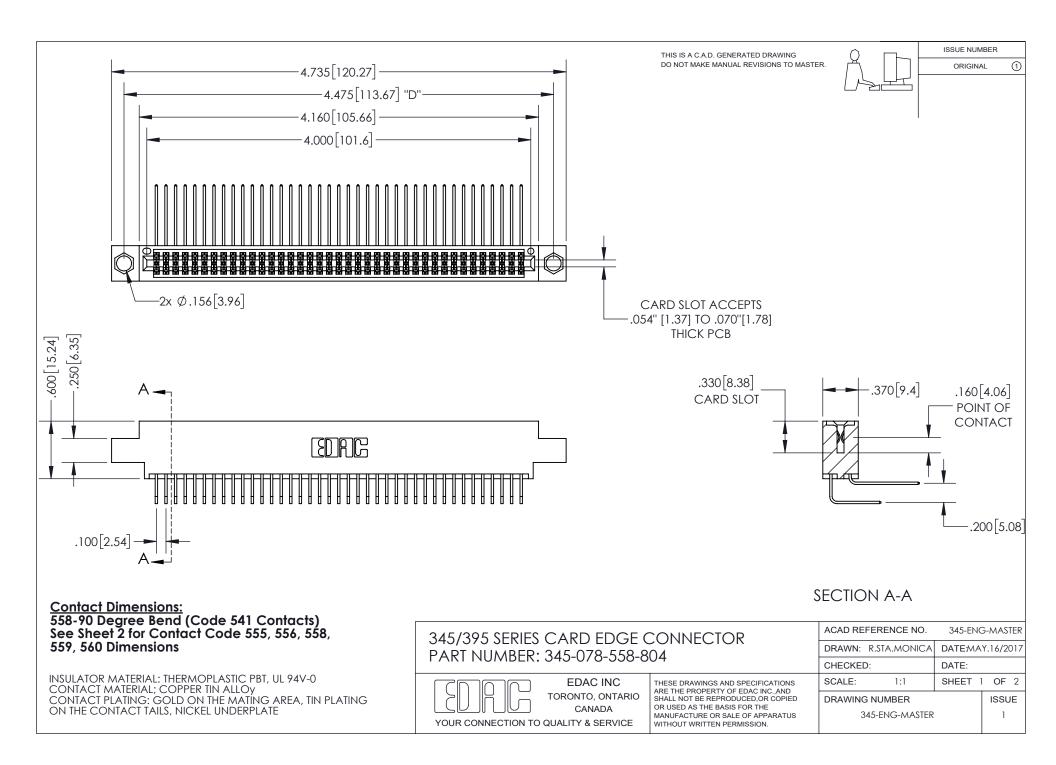

ISSUE NUMBER ORIGINAL

1

**Contact Code 558** 

**Contact Code 559** 

Contact Code 560

- INSULATOR MATERIAL: THERMOPLASTIC POLYESTER, UL 94V-0
- DAP MATERIAL AVAILABLE UPON REQUEST
- CONTACT MATERIAL; COPPER ALLOY