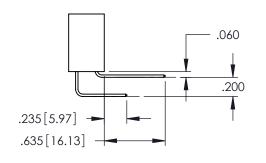

**Contact Code 558** 

Contact Code 559

Contact Code 560

INSULATOR MATERIAL: THERMOPLASTIC POLYESTER, UL 94V-0

DAP MATERIAL AVAILABLE UPON REQUEST

CONTACT MATERIAL; COPPER ALLOY CONTACT PLATING: GOLD ON THE MATING AREA, TIN PLATING ON THE CONTACT TAILS, NICKEL UNDERPLATE

345/395 SERIES CARD EDGE CONNECTOR CONTACT CODE 555,556,558,559,560 DIMENSIONS

YOUR CONNECTION TO QUALITY & SERVICE

345-ENG-MASTER DATE:MAY.16/2017 DRAWN: R.STA.MONICA 1:1 SHEET 2 OF 2

345-ENG-MASTER