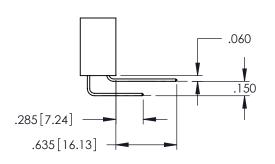

**Contact Code 558** 

Contact Code 559

Contact Code 560

INSULATOR MATERIAL: THERMOPLASTIC POLYESTER, UL 94V-0

DAP MATERIAL AVAILABLE UPON REQUEST

CONTACT MATERIAL; COPPER ALLOY CONTACT PLATING: GOLD ON THE MATING AREA, TIN PLATING ON THE CONTACT TAILS, NICKEL UNDERPLATE

345/395 SERIES CARD EDGE CONNECTOR CONTACT CODE 555,556,558,559,560 DIMENSIONS

YOUR CONNECTION TO QUALITY & SERVICE

345-ENG-MASTER DATE:MAY.16/2017 DRAWN: R.STA.MONICA 1:1 SHEET 2 OF 2

345-ENG-MASTER