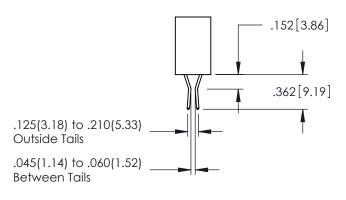

345/395 SERIES CARD EDGE CONNECTOR CONTACT CODE 555,556,558,559,560 DIMENSIONS

YOUR CONNECTION TO QUALITY & SERVICE

345-ENG-MASTER DATE:MAY.16/2017 DRAWN: R.STA.MONICA 1:1 SHEET 2 OF 2

345-ENG-MASTER