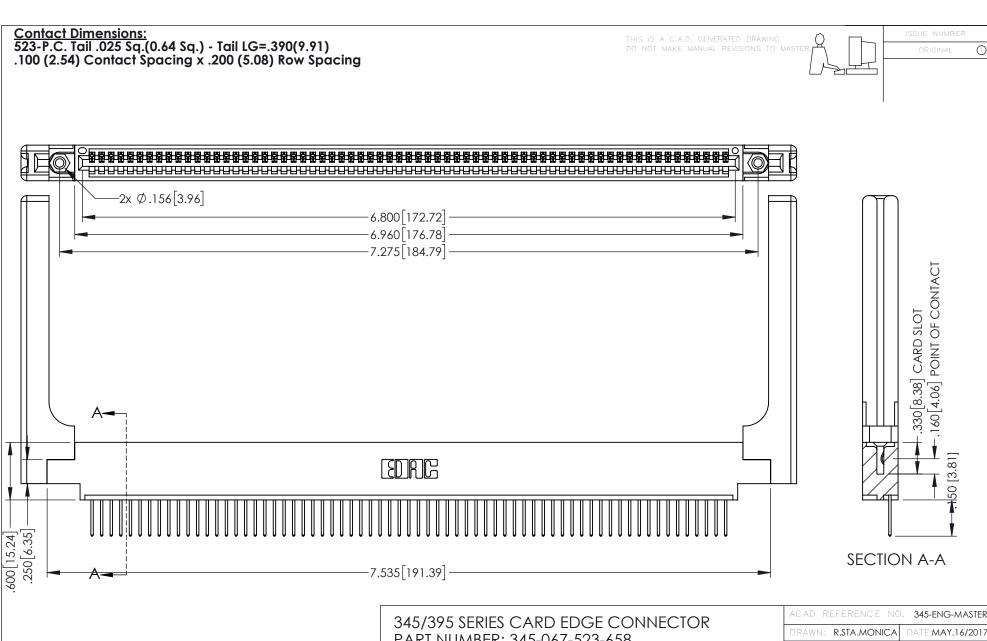

- INSULATOR MATERIAL: THERMOPLASTIC PBT BLACK, UL 94V-0
- CONTACT MATERIAL; COPPER TIN ALLOY CONTACT PLATING: GOLD ON THE MATING AREA, TIN PLATING ON THE CONTACT TAILS, NICKEL UNDERPLATE

PART NUMBER: 345-067-523-658

YOUR CONNECTION TO QUALITY & SERVICE

| ACAD REFERENCE NO. 345-ENG-MASTER |                  |        |
|-----------------------------------|------------------|--------|
| DRAWN: R.STA.MONICA               | DATE:MAY.16/2017 |        |
| CHECKED: DATE:                    |                  |        |
| SCALE: 1:1                        | SHEET 1          | I OF 2 |
| DRAWING NUMBER                    |                  | ISSUE  |
| 345-ENG-MASTER                    |                  | 1      |