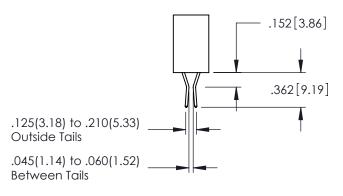

..330[8.38] CARD SLOT .160[4.06] POINT OF CONTACT SECTION A-A

.157 [4]

.107 [2.72] .082 [2.08]

.232 [5.89] .125(3.18) to .210(5.33) Outside Tails .045(1.14) to .060(1.52)

.125(3.18) to .210(5.33) Outside Tails .045(1.14) to .060(1.52)

Between Tails

**Contact Code 555** 

**Contact Code 556** 

Between Tails