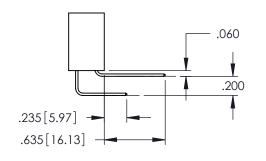

..330[8.38] CARD SLOT .160[4.06] POINT OF CONTACT SECTION A-A

.157 [4]

.107 [2.72] .082 [2.08]

.232 [5.89] .125(3.18) to .210(5.33) Outside Tails .045(1.14) to .060(1.52)

.125(3.18) to .210(5.33) Outside Tails .045(1.14) to .060(1.52)

Between Tails

**Contact Code 555** 

**Contact Code 556** 

Between Tails