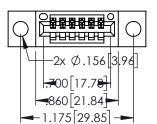

<u>Contact Dimensions:</u>
525-P.C. Tail .018 Sq.(0.46 Sq.) - Tail LG=.150(3.81)
.100 (2.54) Contact Spacing x .200 (5.08) Row Spacing

1

- INSULATOR MATERIAL: THERMOPLASTIC PBT BLACK, UL 94V-0
- CONTACT MATERIAL; COPPER TIN ALLOY CONTACT PLATING: GOLD ON THE MATING AREA, TIN PLATING ON THE CONTACT TAILS, NICKEL UNDERPLATE

| 345/395 SERIES CARD EDGE CONNECTOR |
|------------------------------------|
| PART NUMBER: 345-006-525-604       |

| ACAD REFERENCE NO. 345-ENG-MASTER |                      |       |  |  |  |
|-----------------------------------|----------------------|-------|--|--|--|
| DRAWN: R.STA.MONICA               | ICA DATE:MAY.16/2017 |       |  |  |  |
| CHECKED:                          | DATE:                |       |  |  |  |
| SCALE: 1:1                        | SHEET 1              | OF 2  |  |  |  |
| DRAWING NUMBER                    |                      | ISSUE |  |  |  |
| 345-ENG-MASTER                    |                      | 1     |  |  |  |