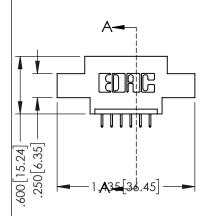

| 345/395 SERIES CARD EDGE CONNECTOR |
|------------------------------------|
| PART NUMBER: 345-006-525-604       |

| ACAD REFERENCE NO. 345-ENG-MASTER |                      |       |  |  |  |
|-----------------------------------|----------------------|-------|--|--|--|
| DRAWN: R.STA.MONICA               | ICA DATE:MAY.16/2017 |       |  |  |  |
| CHECKED:                          | DATE:                |       |  |  |  |
| SCALE: 1:1                        | SHEET 1              | OF 2  |  |  |  |
| DRAWING NUMBER                    |                      | ISSUE |  |  |  |
| 345-ENG-MASTER                    |                      | 1     |  |  |  |