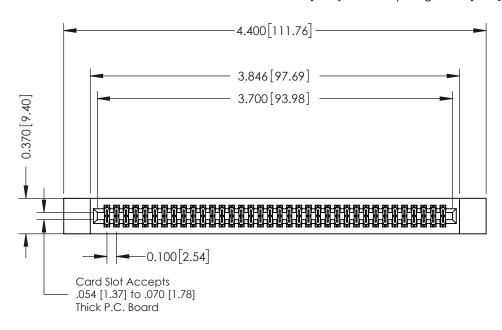

## **See Accompanying Pages for:**

- **Contact Bend Details**
- **Mounting Options**

342 / 392 Card Edge Connector Part Number: 342-072-540-212

| ACAD REFERENCE NO. 342 ENG MASTER |                  |  |  |  |
|-----------------------------------|------------------|--|--|--|
| DRAWN: J.LEE                      | DATE: OCT. 06/09 |  |  |  |
| CHECKED:                          | DATE:            |  |  |  |
| SCALE: NTS                        | SHEET 1 OF 3     |  |  |  |
| DRAWING NUMBER                    | ISSUE            |  |  |  |