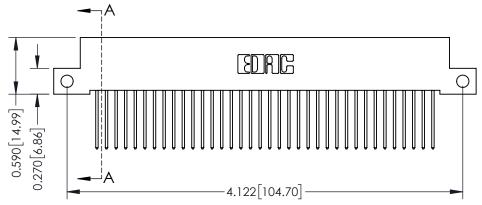

342 Assembly

THIS IS A C.A.D. GENERATED DRAWING DO NOT MAKE MANUAL REVISIONS TO MASTER. ISSUE NUMBER

ORIGINAL

1

| 342 / 392 Series Card Edge Connector<br>Contact Bend Detail |                                                                                                                                   | ACAD REFERENCE NO. 342 ENG MASTER |             |                  |        |
|-------------------------------------------------------------|-----------------------------------------------------------------------------------------------------------------------------------|-----------------------------------|-------------|------------------|--------|
|                                                             |                                                                                                                                   | DRAWN:                            | J.LEE       | DATE: OCT. 06/09 |        |
|                                                             |                                                                                                                                   | CHECKED:                          |             | DATE:            |        |
| EDAC INC                                                    | ARE THE PROPERTY OF EDAC INC.,AND SHALL NOT BE REPRODUCED,OR COPIED OR USED AS THE BASIS FOR THE MANUFACTURE OR SALE OF APPARATUS | SCALE:                            | NTS         | SHEET :          | 2 OF 3 |
| TORONTO, ONTARIO                                            |                                                                                                                                   | DRAWING                           | NUMBER      |                  | ISSUE  |
| YOUR CONNECTION TO QUALITY & SERVICE                        |                                                                                                                                   | 3                                 | 42 Assembly |                  | 1      |