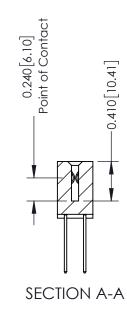

## **Contact Detail**

540-Wire Wrap .025 Sq.(0.64 Sq.) - Tail LG=.570(14.48) .100 [2.54] Contact Spacing x .200 [5.08] Row Spacing

342 Assembly

THIS IS A C.A.D. GENERATED DRAWING DO NOT MAKE MANUAL REVISIONS TO MASTER. ISSUE NUMBER

ORIGINAL

1

| 342 / 392 Series Card Edge Connector<br>Contact Bend Detail |                                                                                                                                   | ACAD REFERENCE NO. 342 ENG MASTER |             |                  |        |
|-------------------------------------------------------------|-----------------------------------------------------------------------------------------------------------------------------------|-----------------------------------|-------------|------------------|--------|
|                                                             |                                                                                                                                   | DRAWN:                            | J.LEE       | DATE: OCT. 06/09 |        |
|                                                             |                                                                                                                                   | CHECKED:                          |             | DATE:            |        |
| EDAC INC                                                    | ARE THE PROPERTY OF EDAC INC.,AND SHALL NOT BE REPRODUCED,OR COPIED OR USED AS THE BASIS FOR THE MANUFACTURE OR SALE OF APPARATUS | SCALE:                            | NTS         | SHEET :          | 2 OF 3 |
| TORONTO, ONTARIO                                            |                                                                                                                                   | DRAWING                           | NUMBER      |                  | ISSUE  |
| YOUR CONNECTION TO QUALITY & SERVICE                        |                                                                                                                                   | 3                                 | 42 Assembly |                  | 1      |