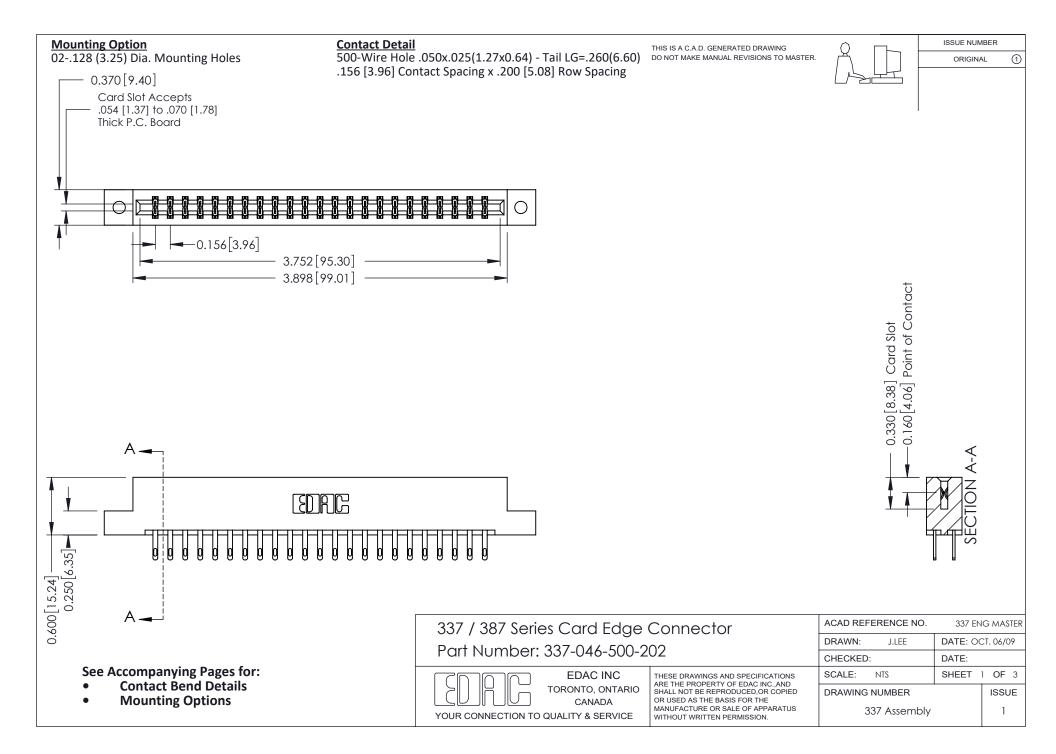

ISSUE NUMBER

ORIGINAL

1



| 337 / 387 Series Card Edge Connector<br>Contact Bend Detail           |                                                                                                                                                                                                  | ACAD REFERENCE NO. 337 E |                  | G MASTER      |
|-----------------------------------------------------------------------|--------------------------------------------------------------------------------------------------------------------------------------------------------------------------------------------------|--------------------------|------------------|---------------|
|                                                                       |