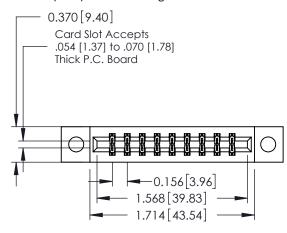

**Mounting Option** 

04-.156 (3.96) Dia. Mounting Holes

**Contact Detail** 

524-P.C. Tail .018 Sq.(0.46 Sq.) - Tail LG=.175(4.45) .156 [3.96] Contact Spacing x .200 [5.08] Row Spacing

THIS IS A C.A.D. GENERATED DRAWING DO NOT MAKE MANUAL REVISIONS TO MASTER.

ISSUE NUMBER

ORIGINAL

0.250 6.35 0.600[15.24]

**See Accompanying Pages for:** 

- **Contact Bend Details**
- **Mounting Options**

337 / 387 Series Card Edge Connector Part Number: 337-018-524-204

**EDAC INC** TORONTO, ONTARIO CANADA