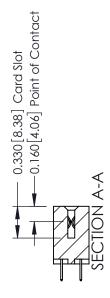

**Mounting Option** 

04-.156 (3.96) Dia. Mounting Holes

**Contact Detail** 

524-P.C. Tail .018 Sq.(0.46 Sq.) - Tail LG=.175(4.45) .156 [3.96] Contact Spacing x .200 [5.08] Row Spacing

THIS IS A C.A.D. GENERATED DRAWING DO NOT MAKE MANUAL REVISIONS TO MASTER.