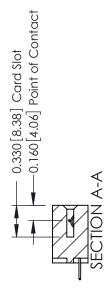

**Mounting Option** 

08-#4-40 Unified Threaded Inserts

**Contact Detail** 

524-P.C. Tail .018 Sq.(0.46 Sq.) - Tail LG=.175(4.45) .156 [3.96] Contact Spacing x .200 [5.08] Row Spacing

THIS IS A C.A.D. GENERATED DRAWING DO NOT MAKE MANUAL REVISIONS TO MASTER.