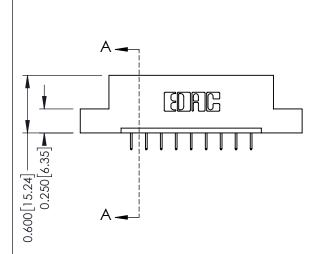

**Mounting Option** 

08-#4-40 Unified Threaded Inserts

**Contact Detail** 

524-P.C. Tail .018 Sq.(0.46 Sq.) - Tail LG=.175(4.45) .156 [3.96] Contact Spacing x .200 [5.08] Row Spacing

THIS IS A C.A.D. GENERATED DRAWING DO NOT MAKE MANUAL REVISIONS TO MASTER.