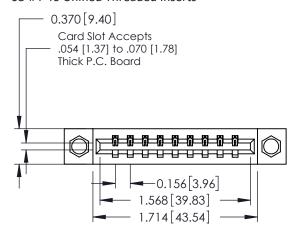

**Mounting Option** 

08-#4-40 Unified Threaded Inserts

**Contact Detail** 

524-P.C. Tail .018 Sq.(0.46 Sq.) - Tail LG=.175(4.45) .156 [3.96] Contact Spacing x .200 [5.08] Row Spacing

THIS IS A C.A.D. GENERATED DRAWING DO NOT MAKE MANUAL REVISIONS TO MASTER.