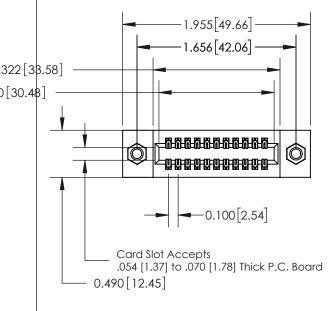

| 325 Card Edge Connector      |
|------------------------------|
| Part Number: 325-022-520-207 |

YOUR CONNECTION TO QUALITY & SERVICE

WITHOUT WRITTEN PERMISSION.

|   | ACAD REFERENCE NO. 325 ENG MASTER |                  |  |  |  |  |
|---|-----------------------------------|------------------|--|--|--|--|
|   | DRAWN: J.LEE                      | DATE: OCT. 06/09 |  |  |  |  |
|   | CHECKED:                          | DATE:            |  |  |  |  |
|   | SCALE: NTS                        | SHEET 1 OF 2     |  |  |  |  |
| D | DRAWING NUMBER                    | ISSUE            |  |  |  |  |
|   | 325 Assembly                      | 1                |  |  |  |  |