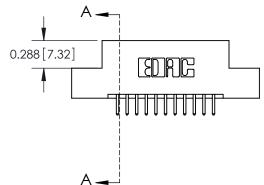

SECTION A-A

THIS IS A C.A.D. GENERATED DRAWING
DO NOT MAKE MANUAL REVISIONS TO MASTER.

SSUE NUMBER

DRIGINAL

1

|  | 325 Card Edge Connector |                                                                  |          | ACAD REFERENCE NO. 325 ENG MASTER |           |        |  |
|--|-------------------------|------------------------------------------------------------------|----------|-----------------------------------|-----------|--------|--|
|  |                         | DRAWN:                                                           | J.LEE    | DATE: O                           | CT. 06/09 |        |  |
|  | Mourning Opnoris        |                                                                  | CHECKED: |                                   | DATE:     |        |  |
|  | TORONTO, ONTARIO CANADA | OR USED AS THE BASIS FOR THE<br>MANUFACTURE OR SALE OF APPARATUS | SCALE:   | NTS                               | SHEET 2   | 2 OF 2 |  |
|  |                         |                                                                  | DRAWING  | NUMBER                            |           | ISSUE  |  |
|  |                         |                                                                  | 3        | 25 Assembly                       |           | 1      |  |