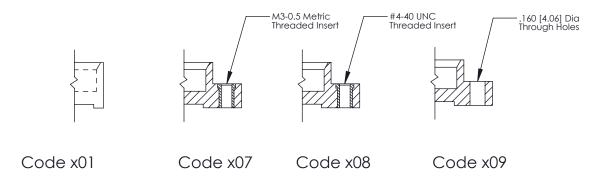

**Mounting Option** 07-M3-0.5 Metric Threaded Inserts **Contact Detail** 

520-P.C. Tail .025 Sq.(0.64 Sq.) - Tail LG=.175(4.45) .100 [2.54] Contact Spacing x .300 [7.62] Row Spacing

0.600[15.24]

**See Accompanying Page for: Mounting Options** 

SECTION A-A

THIS IS A C.A.D. GENERATED DRAWING
DO NOT MAKE MANUAL REVISIONS TO MASTER.

SSUE NUMBER

DRIGINAL

1

|  | 325 Card Edge Connector |                                                                  |          | ACAD REFERENCE NO. 325 ENG MASTER |           |        |  |
|--|-------------------------|------------------------------------------------------------------|----------|-----------------------------------|-----------|--------|--|
|  |                         | DRAWN:                                                           | J.LEE    | DATE: O                           | CT. 06/09 |        |  |
|  | Mourning Opnoris        |                                                                  | CHECKED: |                                   | DATE:     |        |  |
|  | TORONTO, ONTARIO CANADA | OR USED AS THE BASIS FOR THE<br>MANUFACTURE OR SALE OF APPARATUS | SCALE:   | NTS                               | SHEET 2   | 2 OF 2 |  |
|  |                         |                                                                  | DRAWING  | NUMBER                            |           | ISSUE  |  |
|  |                         |                                                                  | 3        | 25 Assembly                       |           | 1      |  |