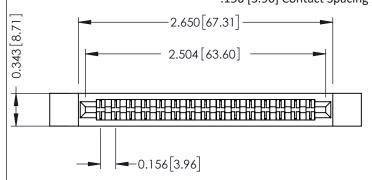

**Mounting Option Contact Detail** .128 (3.25) Dia. Side Mounting Holes Extender Board Bend (Code 500 Contacts) .156 [3.96] Contact Spacing x .200 [5.08] Row Spacing