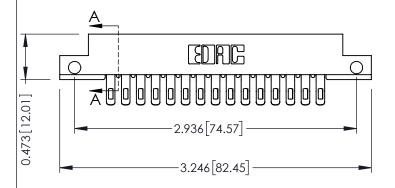

## **SECTION A-A**

.095 [2.41] Point of Contact (FROM BTM OF SLOT)

Card Slot Accepts .054 [1.37] to .070 [1.78] Thick P.C. Board