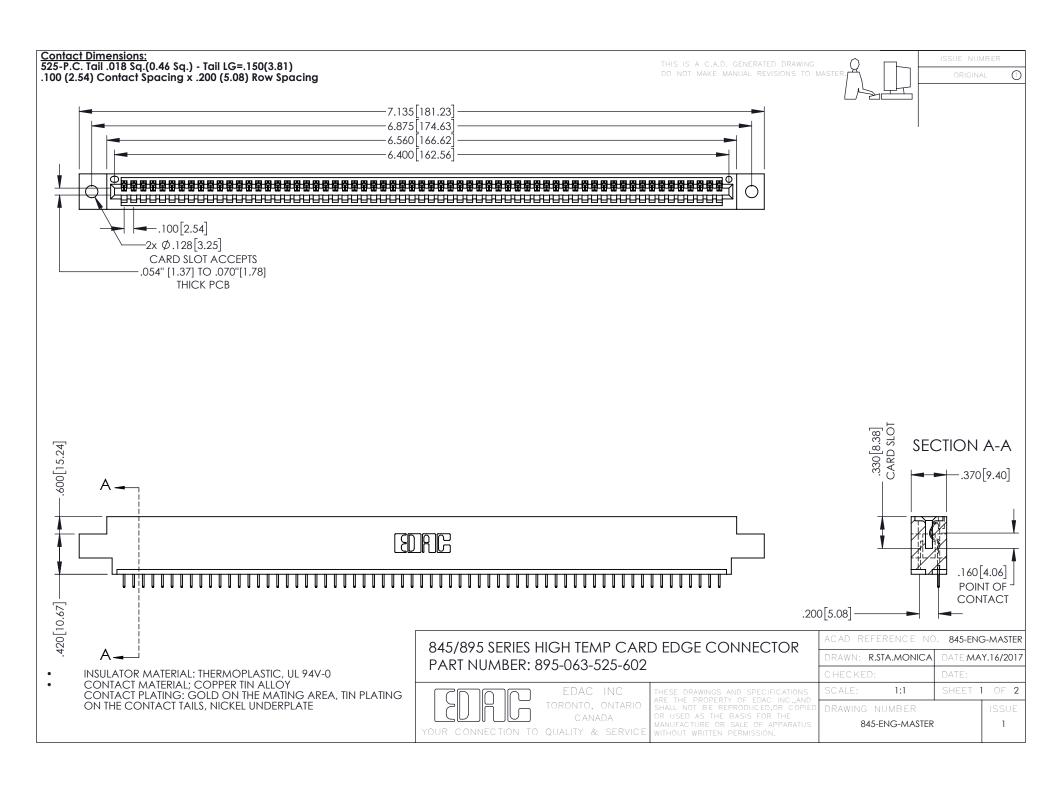

## 845/895 SERIES HIGH TEMP CARD EDGE CONNECTOR CONTACT CODE 555,556,558,559,560 DIMENSIONS

YOUR CONNECTION TO QUALITY & SERVICE

|   | ACAD REFERENCE NO. 845-ENG-MASTER |                  |
|---|-----------------------------------|------------------|
|   | DRAWN: R.STA.MONICA               | DATE:MAY.16/2017 |
|   | CHECKED:                          | DATE:            |
|   | SCALE: 1:1                        | SHEET 2 OF 2     |
| D | DRAWING NUMBER                    | ISSUE            |