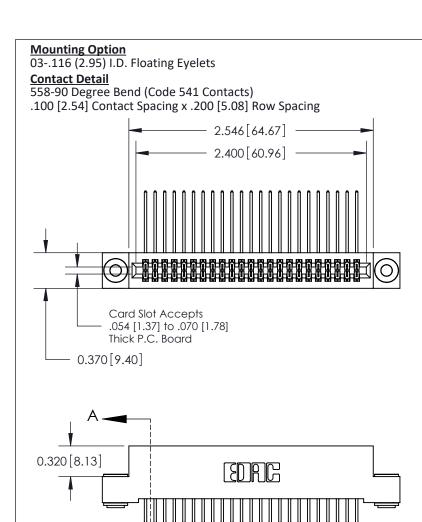

.240 [6.10] Point of Contact-

## **See Accompanying Pages for:**

- **Contact Bend Details**
- **Mounting Options**

842/892 Series High Temp Card Edge Connector Part Number: 892-046-558-203

YOUR CONNECTION TO QUALITY & SERVICE

| ACAD REFERENCE NO. 842 ENG MASTER |                  |  |
|-----------------------------------|------------------|--|
| DRAWN: J.LEE                      | DATE: OCT. 06/09 |  |
| CHECKED:                          | DATE:            |  |
| SCALE: NTS                        | SHEET 1 OF 3     |  |
| DRAWING NUMBER                    | ISSUE            |  |