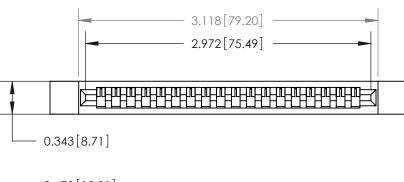

**See Accompanying Page for:** 

**Contact Bend Details** 

807/857 Series High Temp Card Edge Connector Part Number: 857-018-447-112

YOUR CONNECTION TO QUALITY & SERVICE

| ACAD REFERENCE NO. 807 ENG MASTER |                  |
|-----------------------------------|------------------|
| DRAWN: J.LEE                      | DATE: AUG. 11/09 |
| CHECKED:                          | DATE:            |
| SCALE: NTS                        | SHEET 1 OF 2     |
| DRAWING NUMBER                    | ISSUE            |