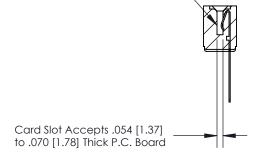

## **Contact Detail**

Wire Wrap .046x.013(1.17x0.33) - Tail LG=.520(13.21)

.156 [3.96] Contact Spacing x .200 [5.08] Row Spacing

**SECTION A-A** 

.095 [2.41] Point of Contact (Measured from bottom of Card Slot)