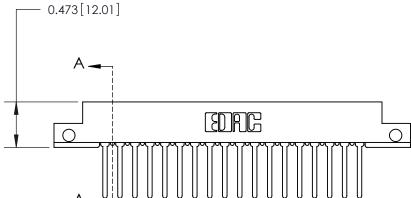

**Mounting Option** 

.128 (3.25) Dia. Side Mounting Holes

## **Contact Detail**

Wire Wrap .046x.013(1.17x0.33) - Tail LG=.520(13.21)

.156 [3.96] Contact Spacing x .200 [5.08] Row Spacing







**SECTION A-A** 

.095 [2.41] Point of Contact (Measured from bottom of Card Slot)



**See Accompanying Page for:** 

**Contact Bend Details** 

807/857 Series High Temp Card Edge Connector Part Number: 857-018-447-112

YOUR CONNECTION TO QUALITY & SERVICE

| ACAD REFERENCE NO. 807 ENG MASTER |                  |
|-----------------------------------|------------------|
| DRAWN: J.LEE                      | DATE: AUG. 11/09 |
| CHECKED:                          | DATE:            |
| SCALE: NTS                        | SHEET 1 OF 2     |
| DRAWING NUMBER                    | ISSUE            |

807 Assembly