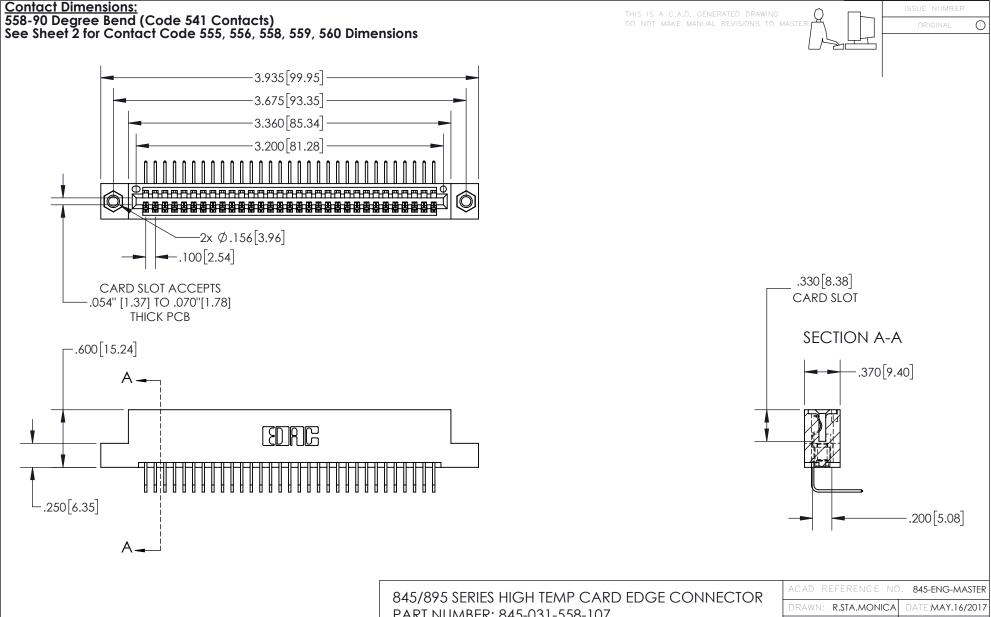

- INSULATOR MATERIAL: THERMOPLASTIC, UL 94V-0
- CONTACT MATERIAL; COPPER TIN ALLOY
  CONTACT PLATING: GOLD ON THE MATING AREA, TIN PLATING
  ON THE CONTACT TAILS, NICKEL UNDERPLATE

| 845/895 SERIES HIGH TEMP CARD EDGE CONNECTO | )R |
|---------------------------------------------|----|
| PART NUMBER: 845-031-558-107                |    |

845-ENG-MASTER

INSULATOR MATERIAL: THERMOPLASTIC POLYESTER, UL 94V-0 DAP MATERIAL AVAILABLE UPON REQUEST

**Contact Code 558** 

CONTACT MATERIAL; COPPER ALLOY CONTACT PLATING: GOLD ON THE MATING AREA, TIN PLATING ON THE CONTACT TAILS, NICKEL UNDERPLATE