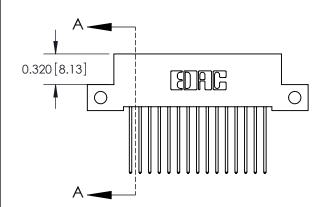

.240 [6.10] Point of Contact-

842/892 Series High Temp Card Edge Connector Part Number: 842-015-542-112

YOUR CONNECTION TO QUALITY & SERVICE

CANADA

842 ENG MASTER J.LEE DATE: OCT. 06/09 SHEET 1 OF 3

**SECTION A-A** 