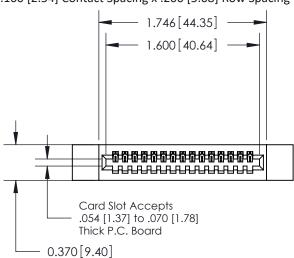

.240 [6.10] Point of Contact-

842/892 Series High Temp Card Edge Connector Part Number: 842-015-542-112

YOUR CONNECTION TO QUALITY & SERVICE

CANADA

842 ENG MASTER J.LEE DATE: OCT. 06/09 SHEET 1 OF 3

**SECTION A-A** 