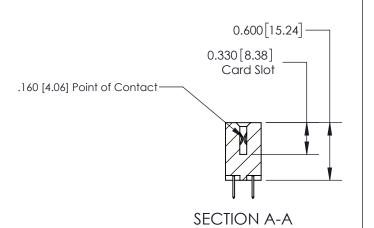

## **Contact Detail**

520-P.C. Tail .030x.018(0.76x0.46) - Tail LG=.175(4.45)

.156 [3.96] Contact Spacing x .200 [5.08] Row Spacing

THIS IS A C.A.D. GENERATED DRAWING DO NOT MAKE MANUAL REVISIONS TO MASTER.