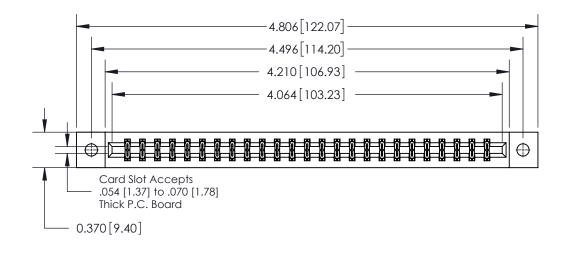

**Mounting Option** 

02-.128 (3.25) Dia. Mounting Holes

## **Contact Detail**

520-P.C. Tail .030x.018(0.76x0.46) - Tail LG=.175(4.45)

.156 [3.96] Contact Spacing x .200 [5.08] Row Spacing





THIS IS A C.A.D. GENERATED DRAWING DO NOT MAKE MANUAL REVISIONS TO MASTER.



ISSUE NUMBER

ORIGINAL



**See Accompanying Page for:** 

**Contact Bend Details** 

837/887 Series High Temp Card Edge Connector Part Number: 837-050-520-802



**EDAC INC** TORONTO, ONTARIO CANADA

THESE DRAWINGS AND SPECIFICATIONS ARE THE PROPERTY OF EDAC INC.,AND SHALL NOT BE REPRODUCED, OR COPIED OR USED AS THE BASIS FOR THE MANUFACTURE OR SALE OF APPARATUS WITHOUT WRITTEN PERMISSION.

| ACAD REFERENCE NO. 837 ENG MAST |                  |  |  |
|---------------------------------|------------------|--|--|
| DRAWN: J.LEE                    | DATE: OCT. 06/09 |  |  |
| CHECKED:                        | DATE:            |  |  |
| SCALE: NTS                      | SHEET 1 OF 2     |  |  |
| DRAWING NUMBER