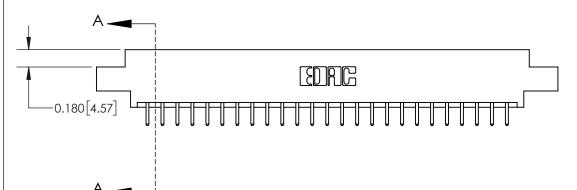

## **Contact Detail**

520-P.C. Tail .030x.018(0.76x0.46) - Tail LG=.175(4.45)

.156 [3.96] Contact Spacing x .200 [5.08] Row Spacing

THIS IS A C.A.D. GENERATED DRAWING DO NOT MAKE MANUAL REVISIONS TO MASTER.