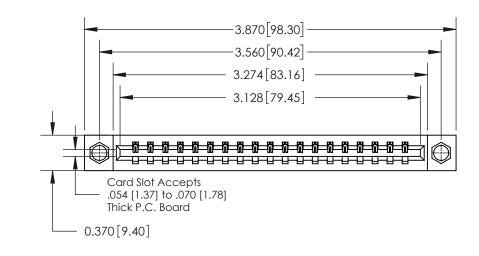

## **Contact Detail**

523-P.C. Tail .025 Sq.(0.64 Sq.) - Tail LG=.390(9.91)

.156 [3.96] Contact Spacing x .200 [5.08] Row Spacing

THIS IS A C.A.D. GENERATED DRAWING DO NOT MAKE MANUAL REVISIONS TO MASTER.

ISSUE NUMBER

ORIGINAL

**See Accompanying Page for:** 

**Contact Bend Details** 

837/887 Series High Temp Card Edge Connector Part Number: 837-019-523-607

**EDAC INC** TORONTO, ONTARIO CANADA

THESE DRAWINGS AND SPECIFICATIONS ARE THE PROPERTY OF EDAC INC.,AND SHALL NOT BE REPRODUCED, OR COPIED OR USED AS THE BASIS FOR THE MANUFACTURE OR SALE OF APPARATUS WITHOUT WRITTEN PERMISSION.