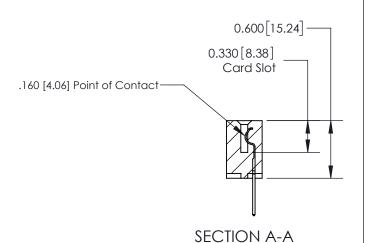

ISSUE NUMBER

ORIGINAL

1

| 837/887 Series High Temp Card Edge Connector<br>Contact Bend Detail |                                                               | ACAD REFERENCE NO. | 837 ENG MASTER   |               |
|---------------------------------------------------------------------|---------------------------------------------------------------|--------------------|------------------|---------------|
|                                                                     |                                                               | DRAWN: J.LEE       | DATE: OCT. 06/09 |               |
|                                                                     |                                                               | CHECKED:           | DATE:            |               |
| EDAC INC                                                            | OR USED AS THE BASIS FOR THE MANUFACTURE OR SALE OF APPARATUS | SCALE: NTS         | SHEET            | 2 <b>OF</b> 2 |
| TORONTO, ONTARIO CANADA                                             |                                                               | DRAWING NUMBER     | •                | ISSUE         |
| YOUR CONNECTION TO QUALITY & SERVICE                                |                                                               | 837 Assembly       |                  | 1             |