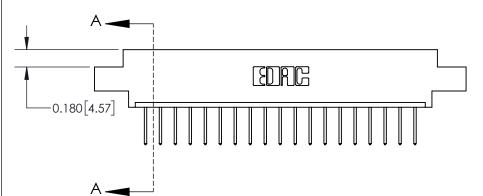

ISSUE NUMBER

ORIGINAL

1

| 837/887 Series High Temp Card Edge Connector<br>Contact Bend Detail |                                                               | ACAD REFERENCE NO. | 837 ENG MASTER   |               |
|---------------------------------------------------------------------|---------------------------------------------------------------|--------------------|------------------|---------------|
|                                                                     |                                                               | DRAWN: J.LEE       | DATE: OCT. 06/09 |               |
|                                                                     |                                                               | CHECKED:           | DATE:            |               |
| EDAC INC                                                            | OR USED AS THE BASIS FOR THE MANUFACTURE OR SALE OF APPARATUS | SCALE: NTS         | SHEET            | 2 <b>OF</b> 2 |
| TORONTO, ONTARIO CANADA                                             |                                                               | DRAWING NUMBER     | •                | ISSUE         |
| YOUR CONNECTION TO QUALITY & SERVICE                                |                                                               | 837 Assembly       |                  | 1             |