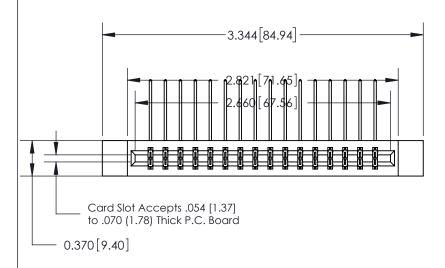

ISSUE NUMBER ORIGINAL

SECTION A-A

0.388 [9.86] Card Slot .160 [4.06] Point of Contact-

833 Series High Temp Card Edge Connector Part Number: 833-032-559-812

**Mounting Options** 

YOUR CONNECTION TO QUALITY & SERVICE

**EDAC INC** TORONTO, ONTARIO CANADA

THESE DRAWINGS AND SPECIFICATIONS ARE THE PROPERTY OF EDAC INC.,AND SHALL NOT BE REPRODUCED, OR COPIED OR USED AS THE BASIS FOR THE MANUFACTURE OR SALE OF APPARATUS WITHOUT WRITTEN PERMISSION.

| ACAD REFERENCE NO. | 833 ENG MASTER   |  |  |
|--------------------|------------------|--|--|
| DRAWN: J.LEE       | DATE: OCT. 14/09 |  |  |
| CHECKED:           | DATE:            |  |  |
| SCALE: NTS         | SHEET 1 OF 3     |  |  |
| DRAWING NUMBER     | ISSUE            |  |  |
| 833 Assembly       | 1                |  |  |