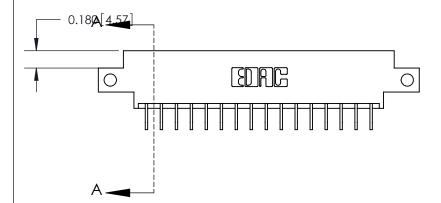

**Mounting Option** 

12-.128 (3.25) Dia. Side Mounting Holes

THIS IS A C.A.D. GENERATED DRAWING DO NOT MAKE MANUAL REVISIONS TO MASTER.

ORIGINAL (1)

| 833 Series High Temp Card Edge Connector Mounting Options |                                                                                                        | ACAD REFERENCE NO. 833 ENG MASTER DRAWN: J.LEE DATE: OCT. 14/09 |        |       |
|-----------------------------------------------------------|--------------------------------------------------------------------------------------------------------|-----------------------------------------------------------------|--------|-------|
| EDAC INC THESE DRAWINGS AND SPECIFICATIONS                | CHECKED:<br>SCALE: NTS                                                                                 | DATE:                                                           | 3 OF 3 |       |
| TORONTO, ONTARIO CANADA                                   | ARE THE PROPERTY OF EDAC INC.,AND<br>SHALL NOT BE REPRODUCED,OR COPIED<br>OR USED AS THE BASIS FOR THE | DRAWING NUMBER                                                  |        | ISSUE |
| YOUR CONNECTION TO QUALITY & SERVICE                      | MANUFACTURE OR SALE OF APPARATUS WITHOUT WRITTEN PERMISSION.                                           | 833 Assembly                                                    |        | 1     |