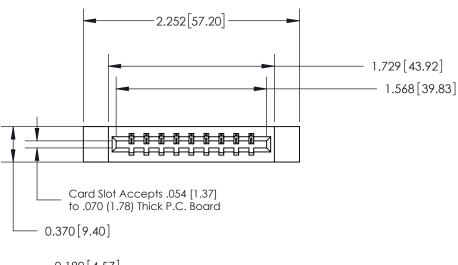

THIS IS A C.A.D. GENERATED DRAWING DO NOT MAKE MANUAL REVISIONS TO MASTER.

ORIGINAL

|                               | SECTION A-A               |
|-------------------------------|---------------------------|
|                               | 0.388 [9.86]<br>Card Slot |
| .160 [4.06] Point of Contact— | Cara sioi                 |
|                               |                           |
|                               |                           |

833 Series High Temp Card Edge Connector Part Number: 833-009-520-612

**EDAC INC** TORONTO, ONTARIO CANADA

THESE DRAWINGS AND SPECIFICATIONS ARE THE PROPERTY OF EDAC INC.,AND SHALL NOT BE REPRODUCED,OR COPIED OR USED AS THE BASIS FOR THE MANUFACTURE OR SALE OF APPARATUS WITHOUT WRITTEN PERMISSION.