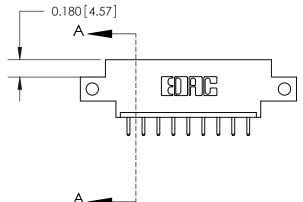

## **Contact Detail**

520-P.C. Tail .030x.018(0.76x0.46) - Tail LG=.175(4.45)

.156 [3.96] Contact Spacing x .200 [5.08] Row Spacing

**See Accompanying Page for:** 

- **Bend Detail**
- **Mounting Options**

833 Series High Temp Card Edge Connector Part Number: 833-009-520-612

**EDAC INC** TORONTO, ONTARIO CANADA

THESE DRAWINGS AND SPECIFICATIONS ARE THE PROPERTY OF EDAC INC.,AND SHALL NOT BE REPRODUCED,OR COPIED OR USED AS THE BASIS FOR THE MANUFACTURE OR SALE OF APPARATUS WITHOUT WRITTEN PERMISSION.