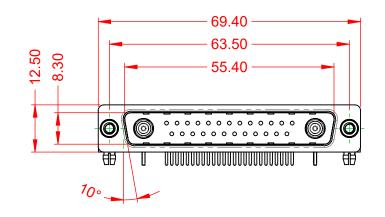

.XX ±0.13 .XXX ±0.05

|                                  |                                                                         |                         |                  | SW REFERENCE NO.: 629 COMBO ASSEMBLY |  |  |
|----------------------------------|-------------------------------------------------------------------------|-------------------------|------------------|--------------------------------------|--|--|
| COMBINA                          | COMBINATION D-SUB                                                       |                         | DATE: JAN. 01/20 | 19                                   |  |  |
|                                  |                                                                         |                         | DATE:            |                                      |  |  |
| EDAC INC                         | THESE DRAWINGS AND SPECIFICATIONS<br>ARE THE PROPERTY OF EDAC INC. AND  | SCALE: (IN C.A.D. 1:1)  | SHEET 1 OF       | 2                                    |  |  |
| TORONTO, ON<br>CANADA            | ARIO SHALL NOT BE REPRODUCED, OR COPIED<br>OR USED AS THE BASIS FOR THE | DRAWING NUMBER: 629-27W | 2640-5T5         | ISSUE                                |  |  |
| YOUR CONNECTION TO QUALITY & SER | /ICE MANUFACTURE OR SALE OF APPARATUS WITHOUT WRITTEN PERMISSION.       | PART NUMBER: 629-27W    | 2640-5T5         | 1                                    |  |  |