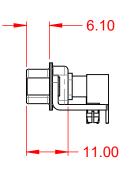

.XX ±0.13 .XXX ±0.05

|                                  |                                                                         |                         |                  | SW REFERENCE NO.: 629 COMBO ASSEMBLY |  |  |
|----------------------------------|-------------------------------------------------------------------------|-------------------------|------------------|--------------------------------------|--|--|
| COMBINA                          | COMBINATION D-SUB                                                       |                         | DATE: JAN. 01/20 | 19                                   |  |  |
|                                  |                                                                         |                         | DATE:            |                                      |  |  |
| EDAC INC                         | THESE DRAWINGS AND SPECIFICATIONS<br>ARE THE PROPERTY OF EDAC INC. AND  | SCALE: (IN C.A.D. 1:1)  | SHEET 1 OF       | 2                                    |  |  |
| TORONTO, ON<br>CANADA            | ARIO SHALL NOT BE REPRODUCED, OR COPIED<br>OR USED AS THE BASIS FOR THE | DRAWING NUMBER: 629-27W | 2640-5T5         | ISSUE                                |  |  |
| YOUR CONNECTION TO QUALITY & SER | /ICE MANUFACTURE OR SALE OF APPARATUS WITHOUT WRITTEN PERMISSION.       | PART NUMBER: 629-27W    | 2640-5T5         | 1                                    |  |  |