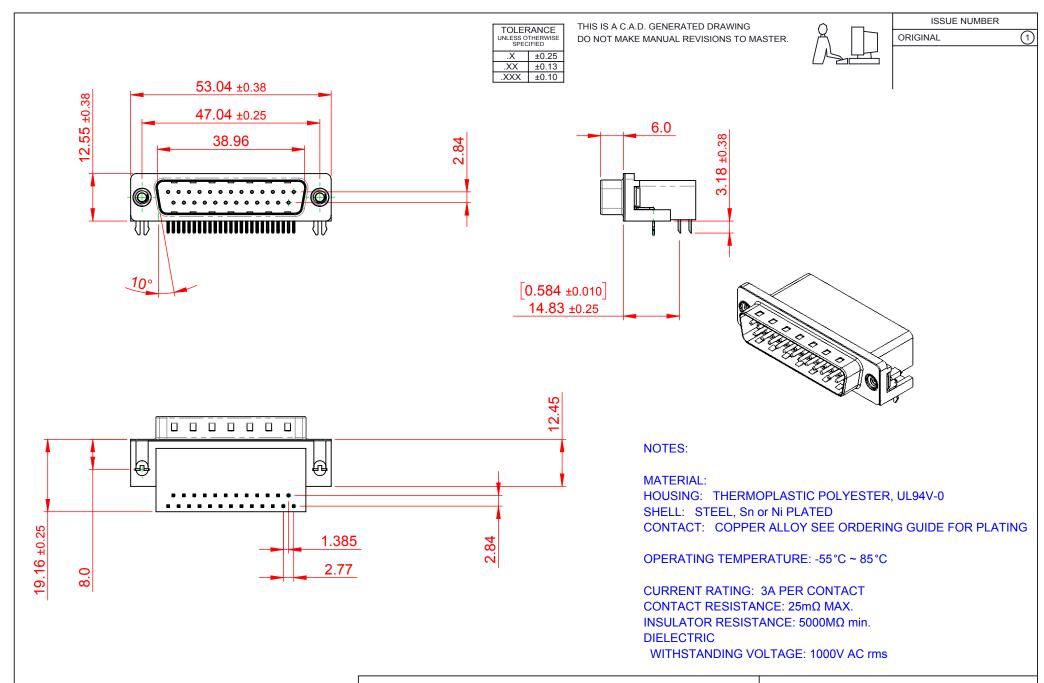

## 625 SERIES D-SUB CONNECTOR

EDAC INC TORONTO, ONTARIO CANADA

THESE DRAWINGS AND SPECIFICATIONS ARE THE PROPERTY OF EDAC INC..AND SHALL NOT BE REPRODUCED, OR COPIED OR USED AS THE BASIS FOR THE MANUFACTURE OR SALE OF APPARATUS WITHOUT WRITTEN PERMISSION.

| SW REFERENCE NO.: 625 ASSEMBLY  |                    |
|---------------------------------|--------------------|
| DRAWN: C.B                      | DATE: AUG. 01/2018 |
| CHECKED:                        | DATE:              |
| SCALE: 1:1                      | SHEET 1 OF 1       |
| DRAWING NUMBER: 625-025-662-532 |                    |

625-025-662-532

PART NUMBER: