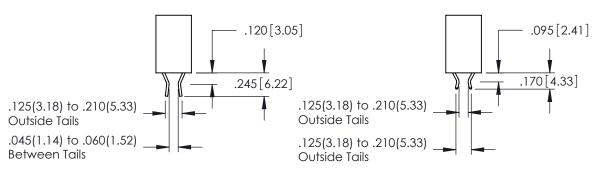

ORIGINAL 1

ISSUE NUMBER

**Contact Code 555** 

**Contact Code 556** 

INSULATOR MATERIAL: THERMOPLASTIC POLYESTER, UL 94V-0 CONTACT MATERIAL; COPPER, NICKEL, TIN ALLOY CA-725 CONTACT PLATING: GOLD ON THE MATING AREA, TIN-LEAD

ON THE CONTACT TAILS, NICKEL UNDERPLATE