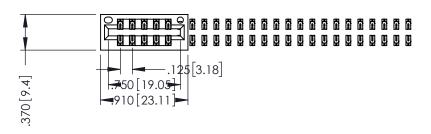

THIS IS A C.A.D. GENERATED DRAWING DO NOT MAKE MANUAL REVISIONS TO MASTER.

ISSUE NUMBER

ORIGINAL

1

.330 [8.38] Slot Depth .160 [4.06] Point of Contact

**SECTION A-A** 

.600 [15.24]

346/396 SERIES CARD EDGE CONNECTOR PART NUMBER: 396-050-520-201

INSULATOR MATERIAL: THERMOPLASTIC POLYESTER, UL 94V-0 CONTACT MATERIAL; COPPER, NICKEL, TIN ALLOY CA-725 CONTACT PLATING: GOLD ON THE MATING AREA, TIN-LEAD ON THE CONTACT TAILS, NICKEL UNDERPLATE

THIS IS A C.A.D. GENERATED DRAWING DO NOT MAKE MANUAL REVISIONS TO MASTER.