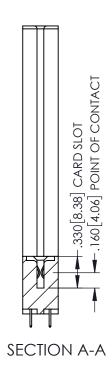

<u>Contact Dimensions:</u>
525-P.C. Tail .018 Sq.(0.46 Sq.) - Tail LG=.150(3.81)
.100 (2.54) Contact Spacing x .200 (5.08) Row Spacing

1

INSULATOR MATERIAL: THERMOPLASTIC PBT BLACK, UL 94V-0

CONTACT MATERIAL; COPPER TIN ALLOY

CONTACT PLATING: GOLD ON THE MATING AREA, TIN PLATING ON THE CONTACT TAILS, NICKEL UNDERPLATE

345/395 SERIES CARD EDGE CONNECTOR PART NUMBER: 395-114-525-278

YOUR CONNECTION TO QUALITY & SERVICE

| ACAD REFERENCE NO. 345-ENG-MASTER |                 |           |
|-----------------------------------|-----------------|-----------|
| DRAWN: R.STA.MONICA               | DATE: <b>MA</b> | Y.16/2017 |
| CHECKED:                          | DATE:           |           |
| SCALE: 1:1                        | SHEET 1         | OF 2      |
| DRAWING NUMBER                    |                 | ISSUE     |
| 345-ENG-MASTER                    |                 | 1         |