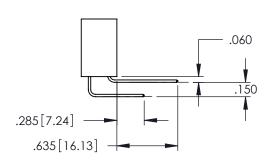

<u>Contact Dimensions:</u>
525-P.C. Tail .018 Sq.(0.46 Sq.) - Tail LG=.150(3.81)
.100 (2.54) Contact Spacing x .200 (5.08) Row Spacing

1

INSULATOR MATERIAL: THERMOPLASTIC PBT BLACK, UL 94V-0

CONTACT MATERIAL; COPPER TIN ALLOY

CONTACT PLATING: GOLD ON THE MATING AREA, TIN PLATING ON THE CONTACT TAILS, NICKEL UNDERPLATE

345/395 SERIES CARD EDGE CONNECTOR PART NUMBER: 395-114-525-278

YOUR CONNECTION TO QUALITY & SERVICE

| ACAD REFERENCE NO. 345-ENG-MASTER |                 |           |
|-----------------------------------|-----------------|-----------|
| DRAWN: R.STA.MONICA               | DATE: <b>MA</b> | Y.16/2017 |
| CHECKED:                          | DATE:           |           |
| SCALE: 1:1                        | SHEET 1         | OF 2      |
| DRAWING NUMBER                    |                 | ISSUE     |
| 345-ENG-MASTER                    |                 | 1         |