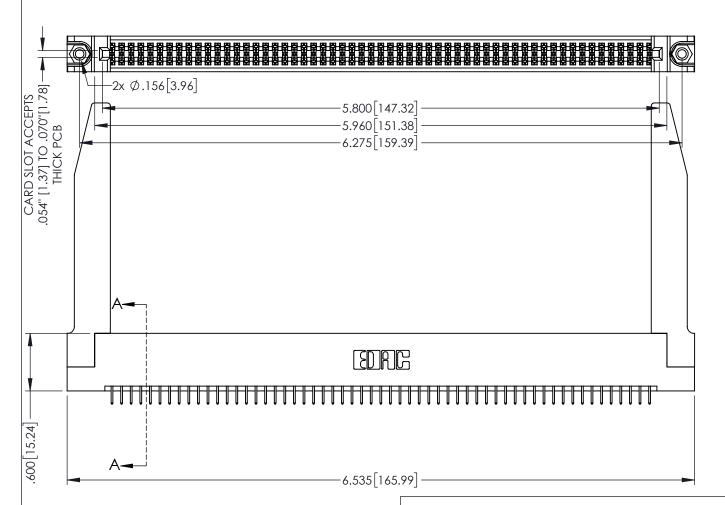

<u>Contact Dimensions:</u>
525-P.C. Tail .018 Sq.(0.46 Sq.) - Tail LG=.150(3.81)
.100 (2.54) Contact Spacing x .200 (5.08) Row Spacing

1

INSULATOR MATERIAL: THERMOPLASTIC PBT BLACK, UL 94V-0

CONTACT MATERIAL; COPPER TIN ALLOY

CONTACT PLATING: GOLD ON THE MATING AREA, TIN PLATING ON THE CONTACT TAILS, NICKEL UNDERPLATE

345/395 SERIES CARD EDGE CONNECTOR PART NUMBER: 395-114-525-278

YOUR CONNECTION TO QUALITY & SERVICE

| ACAD REFERENCE NO. 345-ENG-MASTER |                 |           |
|-----------------------------------|-----------------|-----------|
| DRAWN: R.STA.MONICA               | DATE: <b>MA</b> | Y.16/2017 |
| CHECKED:                          | DATE:           |           |
| SCALE: 1:1                        | SHEET 1         | OF 2      |
| DRAWING NUMBER                    |                 | ISSUE     |
| 345-ENG-MASTER                    |                 | 1         |