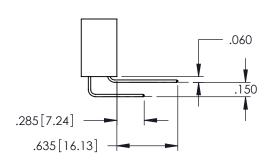

.160[4.06] POINT OF CONTACT CARD SLOT .330[8.38]

**SECTION A-A** 

.107 [2.72] .082 [2.08] .157 [4] .232 [5.89] .125(3.18) to .210(5.33) .125(3.18) to .210(5.33) Outside Tails Outside Tails .045(1.14) to .060(1.52) .045(1.14) to .060(1.52) Between Tails Between Tails **Contact Code 555 Contact Code 556** 

**Contact Code 558** 

**Contact Code 559** 

Contact Code 560

INSULATOR MATERIAL: THERMOPLASTIC POLYESTER, UL 94V-0 DAP MATERIAL AVAILABLE UPON REQUEST

CONTACT MATERIAL; COPPER ALLOY CONTACT PLATING: GOLD ON THE MATING AREA, TIN PLATING ON THE CONTACT TAILS, NICKEL UNDERPLATE