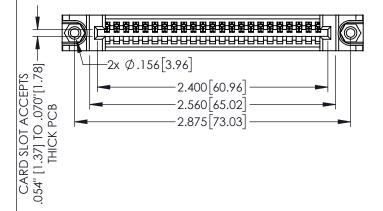

<u>Contact Dimensions:</u>
525-P.C. Tail .018 Sq.(0.46 Sq.) - Tail LG=.150(3.81)
.100 (2.54) Contact Spacing x .200 (5.08) Row Spacing

1

345/395 SERIES CARD EDGE CONNECTOR PART NUMBER: 395-023-525-488

YOUR CONNECTION TO QUALITY & SERVICE

ACAD REFERENCE NO. 345-ENG-MASTER

INSULATOR MATERIAL: THERMOPLASTIC PBT BLACK, UL 94V-0

CONTACT MATERIAL; COPPER TIN ALLOY

CONTACT PLATING: GOLD ON THE MATING AREA, TIN PLATING ON THE CONTACT TAILS, NICKEL UNDERPLATE