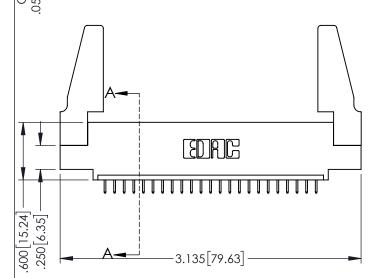

<u>Contact Dimensions:</u>
525-P.C. Tail .018 Sq.(0.46 Sq.) - Tail LG=.150(3.81)
.100 (2.54) Contact Spacing x .200 (5.08) Row Spacing

1

345/395 SERIES CARD EDGE CONNECTOR PART NUMBER: 395-023-525-488

YOUR CONNECTION TO QUALITY & SERVICE

ACAD REFERENCE NO. 345-ENG-MASTER

INSULATOR MATERIAL: THERMOPLASTIC PBT BLACK, UL 94V-0

CONTACT MATERIAL; COPPER TIN ALLOY

CONTACT PLATING: GOLD ON THE MATING AREA, TIN PLATING ON THE CONTACT TAILS, NICKEL UNDERPLATE