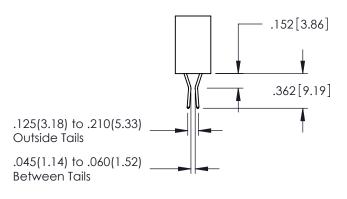

.160[4.06] POINT OF CONTACT CARD SLOT .330[8.38]

**SECTION A-A** 

.107 [2.72] .082 [2.08] .157 [4] .232 [5.89] .125(3.18) to .210(5.33) .125(3.18) to .210(5.33) Outside Tails Outside Tails .045(1.14) to .060(1.52) .045(1.14) to .060(1.52) Between Tails Between Tails **Contact Code 555 Contact Code 556** 

**Contact Code 558** 

**Contact Code 559** 

Contact Code 560

INSULATOR MATERIAL: THERMOPLASTIC POLYESTER, UL 94V-0 DAP MATERIAL AVAILABLE UPON REQUEST

CONTACT MATERIAL; COPPER ALLOY CONTACT PLATING: GOLD ON THE MATING AREA, TIN PLATING ON THE CONTACT TAILS, NICKEL UNDERPLATE