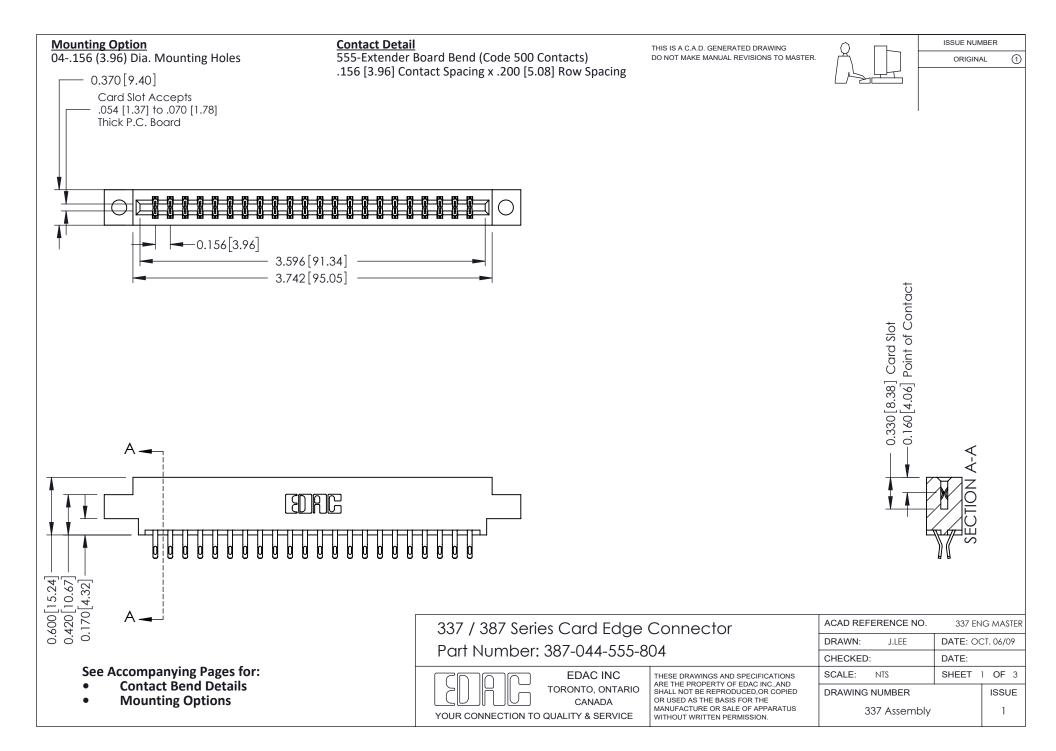

ISSUE NUMBER

ORIGINAL

1

| 337 / 387 Series Card Edge Connector<br>Contact Bend Detail           |                                                                                                                                                                                                  | ACAD REFERENCE NO. 337 E |                  | G MASTER      |
|-----------------------------------------------------------------------|--------------------------------------------------------------------------------------------------------------------------------------------------------------------------------------------------|--------------------------|------------------|---------------|
|                                                                       |                                                                                                                                                                                                  | DRAWN: J.LEE             | DATE: OCT. 06/09 |               |
|                                                                       |                                                                                                                                                                                                  | CHECKED: DATE:           |                  |               |
| EDAC INC TORONTO, ONTARIO CANADA YOUR CONNECTION TO QUALITY & SERVICE | THESE DRAWINGS AND SPECIFICATIONS ARE THE PROPERTY OF EDAC INC.,AND SHALL NOT BE REPRODUCED, OR COPIED OR USED AS THE BASIS FOR THE MANUFACTURE OR SALE OF APPARATUS WITHOUT WRITTEN PERMISSION. | SCALE: NTS               | SHEET            | 2 <b>OF</b> 3 |
|                                                                       |                                                                                                                                                                                                  | DRAWING NUMBER           |                  | ISSUE         |
|                                                                       |                                                                                                                                                                                                  | 337 Assembly             |                  | 1             |