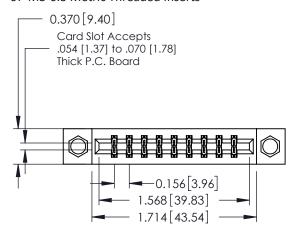

## **Mounting Option**

07-M3-0.5 Metric Threaded Inserts

## **Contact Detail**

THIS IS A C.A.D. GENERATED DRAWING 544-Wire Wrap .050x.025(1.27x0.64) - Tail LG=.750(19.05)po not make manual revisions to master. .156 [3.96] Contact Spacing x .200 [5.08] Row Spacing

ISSUE NUMBER

ORIGINAL

1

0.250 6.35 0.600[15.24]

**See Accompanying Pages for:** 

- **Contact Bend Details**
- **Mounting Options**

| 337 / 387 Series Card Edge Connector |
|--------------------------------------|
| Part Number: 387-018-544-207         |