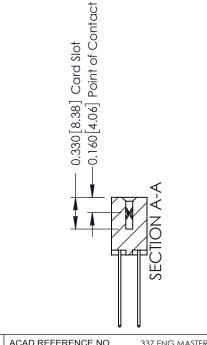

ISSUE NUMBER

ORIGINAL

1

| 337 / 387 Series Card Edge                                            | ACAD REFERENCE NO.                                                                                                                                                                                | 337 ENG MASTER |          |               |
|-----------------------------------------------------------------------|---------------------------------------------------------------------------------------------------------------------------------------------------------------------------------------------------|----------------|----------|---------------|
| Contact Bend Detail                                                   |                                                                                                                                                                                                   | DRAWN: J.LEE   | DATE: OC | T. 06/09      |
| Corridor Beria Delaii                                                 |                                                                                                                                                                                                   | CHECKED:       | DATE:    |               |
| EDAC INC TORONTO, ONTARIO CANADA YOUR CONNECTION TO QUALITY & SERVICE | THESE DRAWINGS AND SPECIFICATIONS ARE THE PROPERTY OF EDAC INC., AND SHALL NOT BE REPRODUCED, OR COPIED OR USED AS THE BASIS FOR THE MANUFACTURE OR SALE OF APPARATUS WITHOUT WRITTEN PERMISSION. | SCALE: NTS     | SHEET    | 2 <b>OF</b> 3 |
|                                                                       |                                                                                                                                                                                                   | DRAWING NUMBER |          | ISSUE         |
|                                                                       |                                                                                                                                                                                                   | 337 Assembly   |          | 1             |