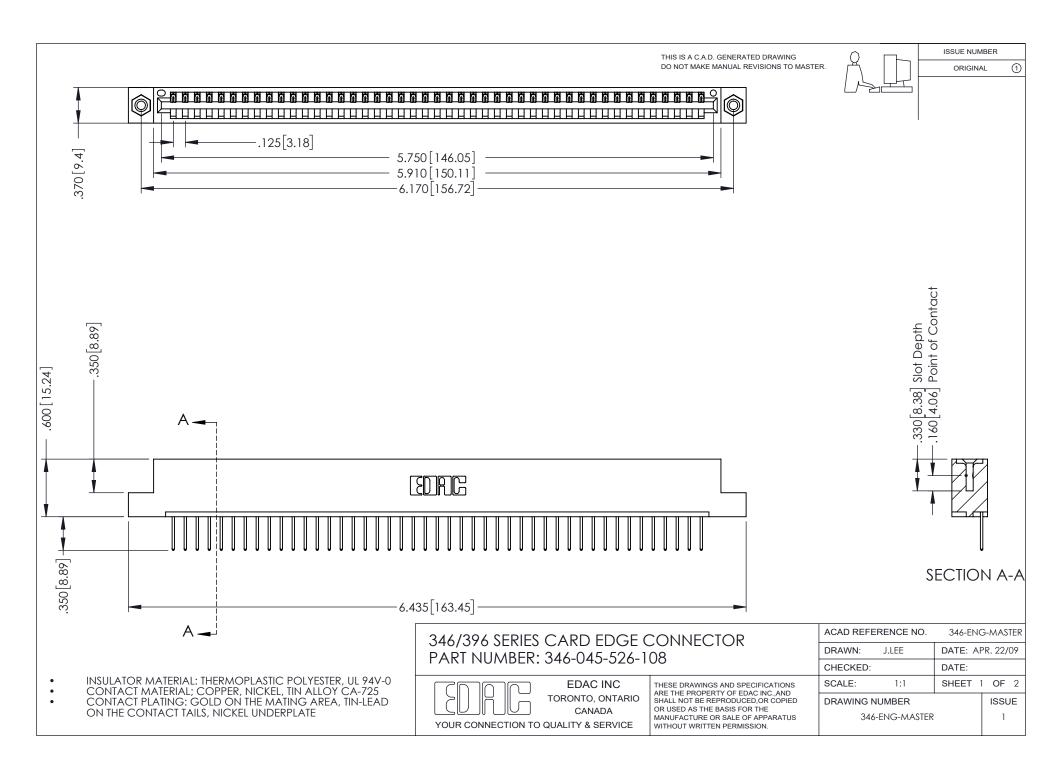

## **Contact Code 556**

INSULATOR MATERIAL: THERMOPLASTIC POLYESTER, UL 94V-0 CONTACT MATERIAL; COPPER, NICKEL, TIN ALLOY CA-725 CONTACT PLATING: GOLD ON THE MATING AREA, TIN-LEAD

ON THE CONTACT TAILS, NICKEL UNDERPLATE

## 346/396 SERIES CARD EDGE CONNECTOR CONTACT CODE 555,556,558,559,560 DIMENSIONS

YOUR CONNECTION TO QUALITY & SERVICE

**EDAC INC** TORONTO, ONTARIO CANADA

THESE DRAWINGS AND SPECIFICATIONS ARE THE PROPERTY OF EDAC INC.,AND SHALL NOT BE REPRODUCED, OR COPIED OR USED AS THE BASIS FOR THE MANUFACTURE OR SALE OF APPARATUS WITHOUT WRITTEN PERMISSION.