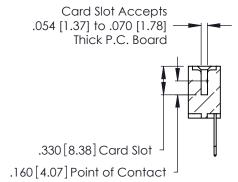

THIS IS A C.A.D. GENERATED DRAWING DO NOT MAKE MANUAL REVISIONS TO MASTER.

ISSUE NUMBER

ORIGINAL

1

**Contact Code 555** 

Contact Code 556

**Contact Code 558** 

**Contact Code 559** 

**Contact Code 560** 

INSULATOR MATERIAL: THERMOPLASTIC POLYESTER, UL 94V-0 CONTACT MATERIAL; COPPER, NICKEL, TIN ALLOY CA-725 CONTACT PLATING: GOLD ON THE MATING AREA, TIN-LEAD ON THE CONTACT TAILS, NICKEL UNDERPLATE