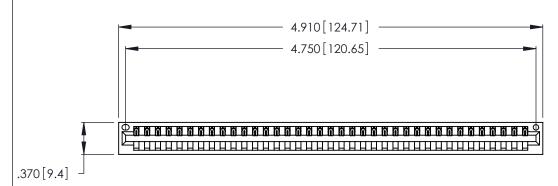

<u>Contact Dimensions:</u>
522-P.C. Tail .025 Sq. (0.64 Sq.) - Tail LG. =.440 (11.18)
.125 (3.18) Contact Spacing x .250 (6.35) Row Spacing

THIS IS A C.A.D. GENERATED DRAWING DO NOT MAKE MANUAL REVISIONS TO MASTER.

| 346/396 SERIES CARD EDGE CONNECTOR |
|------------------------------------|
| PART NUMBER: 346-037-522-101       |

**EDAC INC** TORONTO, ONTARIO CANADA

THESE DRAWINGS AND SPECIFICATIONS ARE THE PROPERTY OF EDAC INC., AND SHALL NOT BE REPRODUCED, OR COPIED OR USED AS THE BASIS FOR THE MANUFACTURE OR SALE OF APPARATUS WITHOUT WRITTEN PERMISSION.