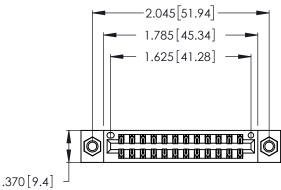

<u>Contact Dimensions:</u>
555-Extender Board Bend (Code 500 Contacts)
See Sheet 2 for Contact Code 555, 556, 558, 559, 560 Dimensions

- INSULATOR MATERIAL: THERMOPLASTIC POLYESTER, UL 94V-0 CONTACT MATERIAL; COPPER, NICKEL, TIN ALLOY CA-725
- CONTACT PLATING: GOLD ON THE MATING AREA, TIN-LEAD ON THE CONTACT TAILS, NICKEL UNDERPLATE

THIS IS A C.A.D. GENERATED DRAWING DO NOT MAKE MANUAL REVISIONS TO MASTER.

1

| 346/396 SERIES CARD EDGE CONNECTOR | R |
|------------------------------------|---|
| PART NUMBER: 346-024-555-807       |   |