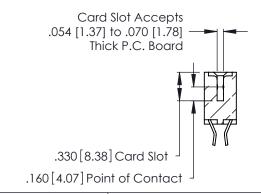

THIS IS A C.A.D. GENERATED DRAWING DO NOT MAKE MANUAL REVISIONS TO MASTER.

ISSUE NUMBER

ORIGINAL

1

**Contact Code 555** 

Contact Code 556

**Contact Code 558** 

**Contact Code 559** 

Contact Code 560

INSULATOR MATERIAL: THERMOPLASTIC POLYESTER, UL 94V-0 CONTACT MATERIAL; COPPER, NICKEL, TIN ALLOY CA-725 CONTACT PLATING: GOLD ON THE MATING AREA, TIN-LEAD

ON THE CONTACT TAILS, NICKEL UNDERPLATE

346/396 SERIES CARD EDGE CONNECTOR CONTACT CODE 555,556,558,559,560 DIMENSIONS

YOUR CONNECTION TO QUALITY & SERVICE

**EDAC INC** TORONTO, ONTARIO CANADA

THESE DRAWINGS AND SPECIFICATIONS ARE THE PROPERTY OF EDAC INC.,AND SHALL NOT BE REPRODUCED, OR COPIED OR USED AS THE BASIS FOR THE MANUFACTURE OR SALE OF APPARATUS WITHOUT WRITTEN PERMISSION.