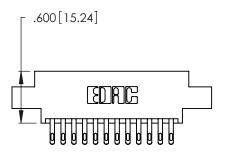

<u>Contact Dimensions:</u>
555-Extender Board Bend (Code 500 Contacts)
See Sheet 2 for Contact Code 555, 556, 558, 559, 560 Dimensions

- INSULATOR MATERIAL: THERMOPLASTIC POLYESTER, UL 94V-0 CONTACT MATERIAL; COPPER, NICKEL, TIN ALLOY CA-725
- CONTACT PLATING: GOLD ON THE MATING AREA, TIN-LEAD ON THE CONTACT TAILS, NICKEL UNDERPLATE

THIS IS A C.A.D. GENERATED DRAWING DO NOT MAKE MANUAL REVISIONS TO MASTER.

1

| 346/396 SERIES CARD EDGE CONNECTOR | R |
|------------------------------------|---|
| PART NUMBER: 346-024-555-807       |   |