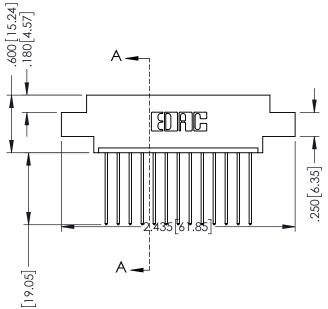

## **Contact Code 555**

## **Contact Code 556**

INSULATOR MATERIAL: THERMOPLASTIC POLYESTER, UL 94V-0 CONTACT MATERIAL; COPPER, NICKEL, TIN ALLOY CA-725 CONTACT PLATING: GOLD ON THE MATING AREA, TIN-LEAD

ON THE CONTACT TAILS, NICKEL UNDERPLATE

## 346/396 SERIES CARD EDGE CONNECTOR CONTACT CODE 555,556,558,559,560 DIMENSIONS

YOUR CONNECTION TO QUALITY & SERVICE

**EDAC INC** TORONTO, ONTARIO CANADA

THESE DRAWINGS AND SPECIFICATIONS ARE THE PROPERTY OF EDAC INC.,AND SHALL NOT BE REPRODUCED, OR COPIED OR USED AS THE BASIS FOR THE MANUFACTURE OR SALE OF APPARATUS WITHOUT WRITTEN PERMISSION.

|  | ACAD REFERENCE NO. | 346-ENG-MASTER   |  |
|--|--------------------|------------------|--|
|  | DRAWN: J.LEE       | DATE: APR. 22/09 |  |
|  | CHECKED:           | DATE:            |  |
|  | SCALE: 1:1         | SHEET 2 OF 2     |  |
|  | DRAWING NUMBER     | ISSUE            |  |
|  | 346-ENG-MASTER     | 1                |  |