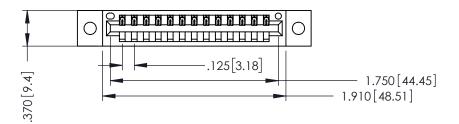

THIS IS A C.A.D. GENERATED DRAWING DO NOT MAKE MANUAL REVISIONS TO MASTER.

ISSUE NUMBER

ORIGINAL

1

INSULATOR MATERIAL: THERMOPLASTIC POLYESTER, UL 94V-0 CONTACT MATERIAL; COPPER, NICKEL, TIN ALLOY CA-725 CONTACT PLATING: GODON THE MATING AREA, TIN-LEAD ON THE CONTACT TAILS, NICKEL UNDERPLATE

346/396 SERIES CARD EDGE CONNECTOR PART NUMBER: 346-013-541-602

YOUR CONNECTION TO QUALITY & SERVICE

**EDAC INC** TORONTO, ONTARIO CANADA

THESE DRAWINGS AND SPECIFICATIONS ARE THE PROPERTY OF EDAC INC.,AND SHALL NOT BE REPRODUCED,OR COPIED OR USED AS THE BASIS FOR THE MANUFACTURE OR SALE OF APPARATUS WITHOUT WRITTEN PERMISSION.

|                    |       |                | . , , , , |
|--------------------|-------|----------------|-----------|
| ACAD REFERENCE NO. |       | 346-ENG-MASTER |           |
| DRAWN:             | J.LEE | DATE: AF       | PR. 22/09 |
| CHECKED:           |       | DATE:          |           |
| SCALE:             | 1:1   | SHEET          | OF 2      |
| DRAWING NUMBER     |       |                | ISSUE     |