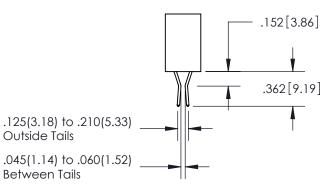

ISSUE NUMBER ORIGINAL

1

**Contact Code 558** 

**Contact Code 559** 

Contact Code 560

- INSULATOR MATERIAL: THERMOPLASTIC POLYESTER, UL 94V-0
- DAP MATERIAL AVAILABLE UPON REQUEST
- CONTACT MATERIAL; COPPER ALLOY
  - CONTACT PLATING: GOLD ON THE MATING AREA, TIN PLATING ON THE CONTACT TAILS, NICKEL UNDERPLATE

\*FOR ALL OTHER SPECIFICATIONS REFER TO SHEET 3\*