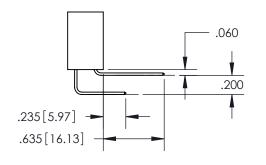

ISSUE NUMBER ORIGINAL

1

**Contact Code 558** 

**Contact Code 559** 

Contact Code 560

- INSULATOR MATERIAL: THERMOPLASTIC POLYESTER, UL 94V-0
- DAP MATERIAL AVAILABLE UPON REQUEST
- CONTACT MATERIAL; COPPER ALLOY
  - CONTACT PLATING: GOLD ON THE MATING AREA, TIN PLATING ON THE CONTACT TAILS, NICKEL UNDERPLATE

\*FOR ALL OTHER SPECIFICATIONS REFER TO SHEET 3\*