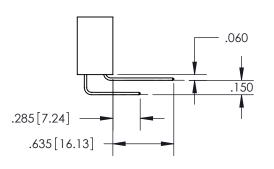

ISSUE NUMBER ORIGINAL

1

**Contact Code 558** 

**Contact Code 559** 

Contact Code 560

- INSULATOR MATERIAL: THERMOPLASTIC POLYESTER, UL 94V-0
- DAP MATERIAL AVAILABLE UPON REQUEST
- CONTACT MATERIAL; COPPER ALLOY
  - CONTACT PLATING: GOLD ON THE MATING AREA, TIN PLATING ON THE CONTACT TAILS, NICKEL UNDERPLATE

\*FOR ALL OTHER SPECIFICATIONS REFER TO SHEET 3\*