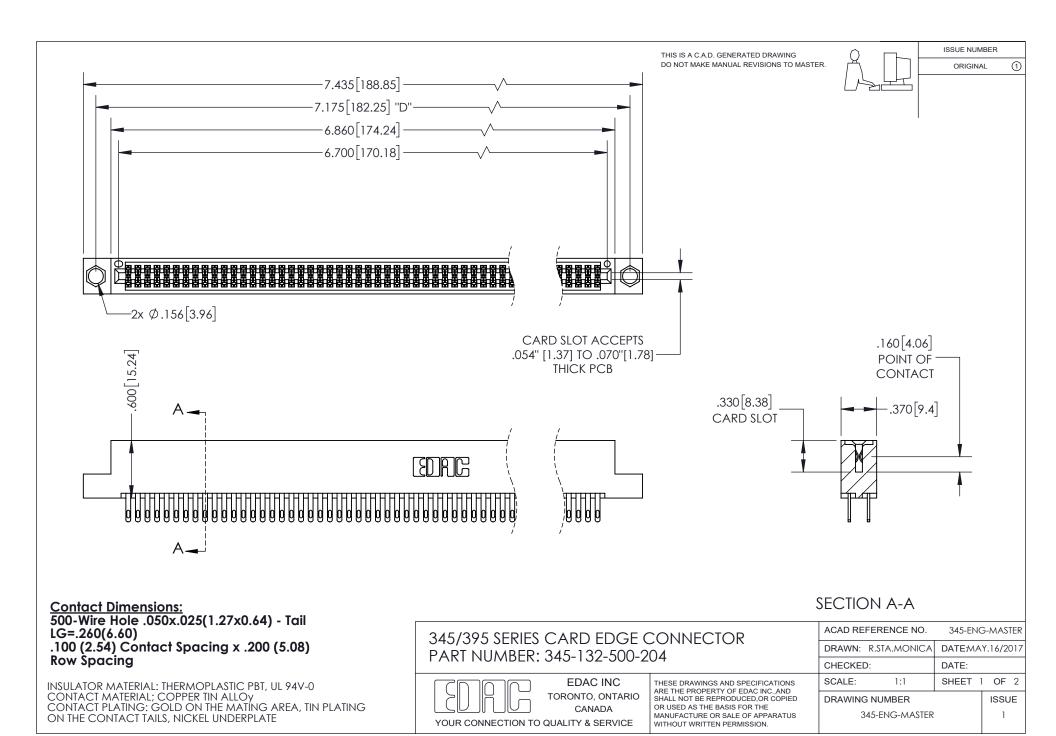

ISSUE NUMBER ORIGINAL

1

**Contact Code 558** 

**Contact Code 559** 

Contact Code 560

- INSULATOR MATERIAL: THERMOPLASTIC POLYESTER, UL 94V-0
- DAP MATERIAL AVAILABLE UPON REQUEST
- CONTACT MATERIAL; COPPER ALLOY
  - CONTACT PLATING: GOLD ON THE MATING AREA, TIN PLATING ON THE CONTACT TAILS, NICKEL UNDERPLATE

\*FOR ALL OTHER SPECIFICATIONS REFER TO SHEET 3\*