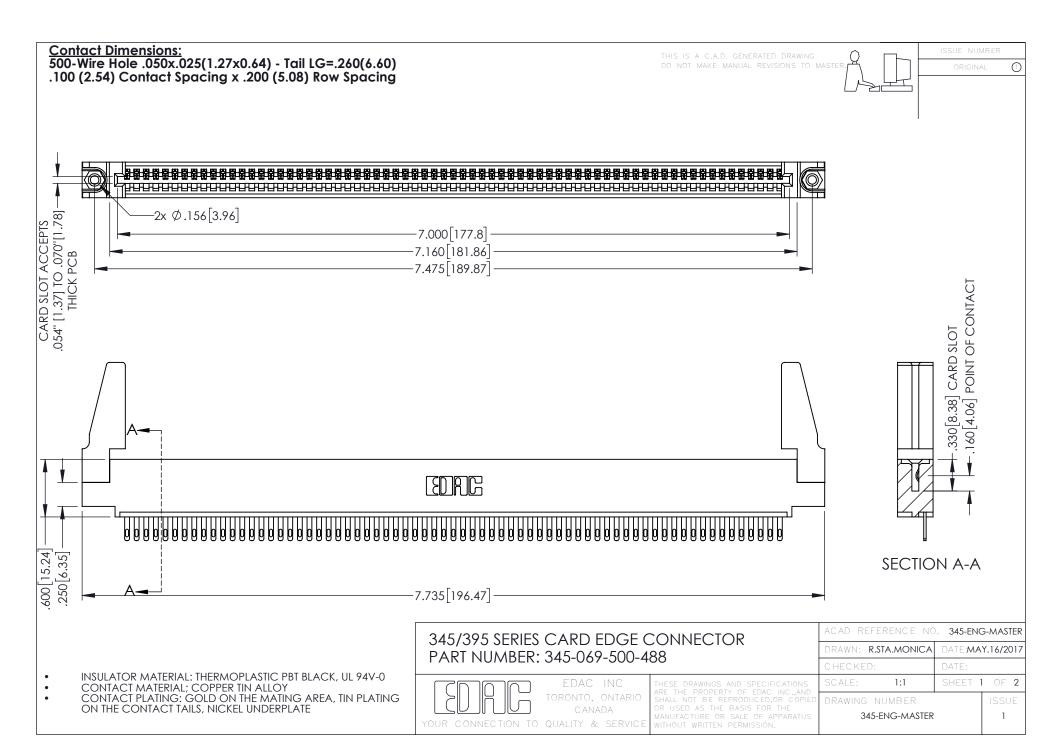

345/395 SERIES CARD EDGE CONNECTOR CONTACT CODE 555,556,558,559,560 DIMENSIONS

YOUR CONNECTION TO QUALITY & SERVICE

|      | ACAD REFERENCE NO. 345-ENG-MASTER |                  |
|------|-----------------------------------|------------------|
| S    | DRAWN: R.STA.MONICA               | DATE:MAY.16/2017 |
|      | CHECKED:                          | DATE:            |
| J ** | SCALE: 1:1                        | SHEET 2 OF 2     |
| ED   | DRAWING NUMBER                    | ISSUE            |

345-ENG-MASTER