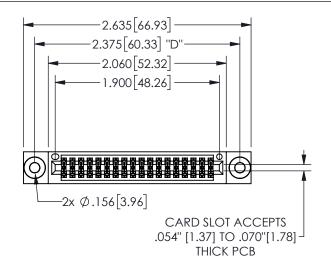

<u>Contact Dimensions:</u>
540-Wire Wrap .025 Sq.(0.64 Sq.) - Tail LG=.560(14.22)
.100 (2.54) Contact Spacing x .200 (5.08) Row Spacing

.370 9.4

.330[8.38]

CARD SLOT

345/395 SERIES CARD EDGE CONNECTOR PART NUMBER: 345-036-540-203