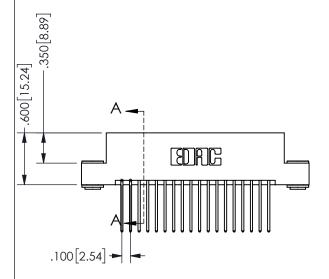

THIS IS A C.A.D. GENERATED DRAWING DO NOT MAKE MANUAL REVISIONS TO MASTER.

ISSUE NUMBER

.160 4.06

POINT OF

CONTACT

SECTION A-A

ORIGINAL

1

<u>Contact Dimensions:</u>
540-Wire Wrap .025 Sq.(0.64 Sq.) - Tail LG=.560(14.22)
.100 (2.54) Contact Spacing x .200 (5.08) Row Spacing

.370 9.4

.330[8.38]

CARD SLOT

345/395 SERIES CARD EDGE CONNECTOR PART NUMBER: 345-036-540-203