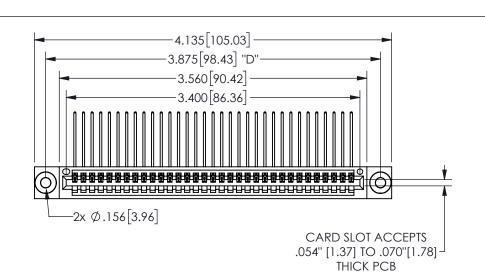

| 345/395 SERIES CARD EDGE CONNECTOR |
|------------------------------------|
| PART NUMBER: 345-033-559-603       |

YOUR CONNECTION TO QUALITY & SERVICE

**EDAC INC** TORONTO, ONTARIO CANADA

THESE DRAWINGS AND SPECIFICATIONS ARE THE PROPERTY OF EDAC INC.,AND SHALL NOT BE REPRODUCED,OR COPIED OR USED AS THE BASIS FOR THE MANUFACTURE OR SALE OF APPARATUS WITHOUT WRITTEN PERMISSION.

| ACAD REFERENCE NO.  | 345-ENG-MASTER   |
|---------------------|------------------|
| DRAWN: R.STA.MONICA | DATE:MAY.16/2017 |
| CHECKED:            | DATE:            |
| SCALE: NTS          | SHEET 1 OF 2     |
| DRAWING NUMBER      | ISSUE            |
| 345-ENG-MASTER      | 1                |
| I                   |                  |