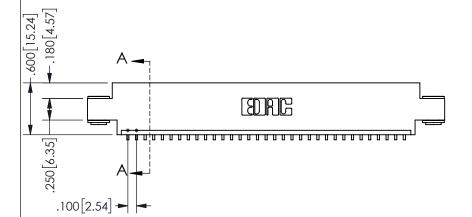

**SECTION A-A** 

ISSUE NUMBER ORIGINAL

1

**Contact Code 558** 

Contact Code 559

**Contact Code 560** 

INSULATOR MATERIAL: THERMOPLASTIC POLYESTER, UL 94V-0 DAP MATERIAL AVAILABLE UPON REQUEST

CONTACT MATERIAL; COPPER ALLOY

CONTACT PLATING: GOLD ON THE MATING AREA, TIN PLATING ON THE CONTACT TAILS, NICKEL UNDERPLATE

## 345/395 SERIES CARD EDGE CONNECTOR CONTACT CODE 555,556,558,559,560 DIMENSIONS

YOUR CONNECTION TO QUALITY & SERVICE

**EDAC INC** TORONTO, ONTARIO CANADA

THESE DRAWINGS AND SPECIFICATIONS ARE THE PROPERTY OF EDAC INC.,AND SHALL NOT BE REPRODUCED, OR COPIED OR USED AS THE BASIS FOR THE MANUFACTURE OR SALE OF APPARATUS WITHOUT WRITTEN PERMISSION.

|  | ACAD REFERENCE NO.  | 345-ENG-MASTER   |
|--|---------------------|------------------|
|  | DRAWN: R.STA.MONICA | DATE:MAY.16/2017 |
|  | CHECKED:            | DATE:            |
|  | SCALE: 1:1          | SHEET 2 OF 2     |
|  | DRAWING NUMBER      | ISSUE            |
|  | 345-ENG-MASTER      | 1                |