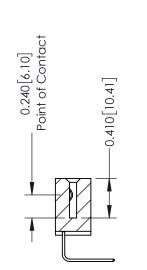

## **Contact Detail**

558-90 Degree Bend (Code 541 Contacts) .100 [2.54] Contact Spacing x .200 [5.08] Row Spacing

ORIGINAL

1

| 342 / 392 Series Card Edge Connector Contact Bend Detail |                                                                   |          | ACAD REFERENCE NO. 342 ENG MASTER |                  |        |  |
|----------------------------------------------------------|-------------------------------------------------------------------|----------|-----------------------------------|------------------|--------|--|
|                                                          |                                                                   |          | J.LEE                             | DATE: OCT. 06/09 |        |  |
| Corridor bendi bendii                                    |                                                                   | CHECKED: |                                   | DATE:            |        |  |
|                                                          | THESE DRAWINGS AND SPECIFICATIONS ARE THE PROPERTY OF EDAC INCAND | SCALE:   | NTS                               | SHEET :          | 2 OF 3 |  |
| TORONTO, ONTARIO                                         | SHALL NOT BE REPRODUCED,OR COPIED  OR USED AS THE BASIS FOR THE   | DRAWING  | NUMBER                            |                  | ISSUE  |  |
| YOUR CONNECTION TO QUALITY & SERVICE                     | MANUFACTURE OR SALE OF APPARATUS                                  | 3        | 42 Assembly                       |                  | 1      |  |