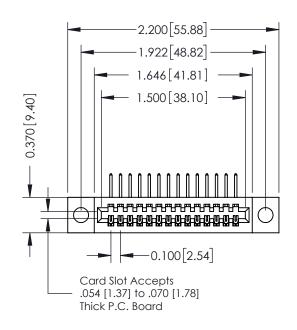

## 342 / 392 Card Edge Connector Part Number: 342-014-558-104

YOUR CONNECTION TO QUALITY & SERVICE

|   | DRAWN: J.LEE   | DATE: O | CT. 06/09 |
|---|----------------|---------|-----------|
|   | CHECKED:       | DATE:   |           |
|   | SCALE: NTS     | SHEET   | 1 OF 3    |
| D | DRAWING NUMBER |         | ISSUE     |
|   | 342 Assembly   |         | 1         |

ACAD REFERENCE NO.

**See Accompanying Pages for:** 

- **Contact Bend Details**
- **Mounting Options**

**SECTION A-A** 

342 ENG MASTER

THIS IS A C.A.D. GENERATED DRAWING DO NOT MAKE MANUAL REVISIONS TO MASTER. ISSUE NUMBER