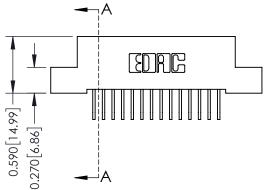

ACAD REFERENCE NO.

**See Accompanying Pages for:** 

- **Contact Bend Details**
- **Mounting Options**

**SECTION A-A** 

342 ENG MASTER

THIS IS A C.A.D. GENERATED DRAWING DO NOT MAKE MANUAL REVISIONS TO MASTER. ISSUE NUMBER