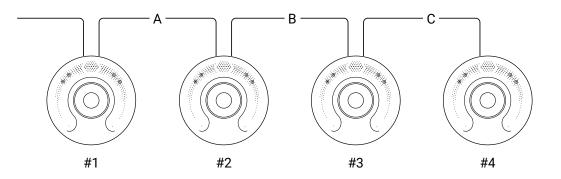

The hubs have a bypass switch that allows them to continue relaying data after losing power. In a power failure scenario, the maximum cable length is reduced by 15 m (50 ft) for each bypassed hub.

For example, in the diagram above, if hubs #2 and #3 lose power, #4 can continue to receive data from #1 as long as the total cable length between them (A+B+C) does not exceed 70 m (230 ft).