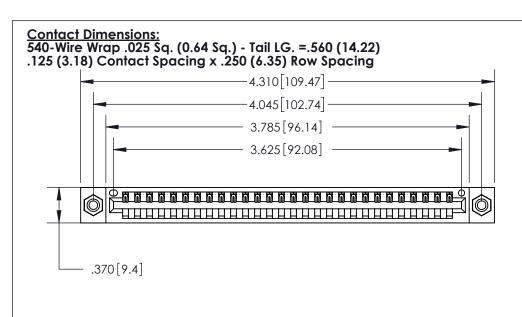

THIS IS A C.A.D. GENERATED DRAWING DO NOT MAKE MANUAL REVISIONS TO MASTER.

ISSUE NUMBER

ORIGINAL

Card Slot Accepts .054 [1.37] to .070 [1.78] Thick P.C. Board

> .330 [8.38] Card Slot .160 [4.07] Point of Contact -

INSULATOR MATERIAL: THERMOPLASTIC POLYESTER, UL 94V-0 CONTACT MATERIAL; COPPER, NICKEL, TIN ALLOY CA-725

CONTACT PLATING: GOLD ON THE MATING AREA, TIN-LEAD

ON THE CONTACT TAILS, NICKEL UNDERPLATE

846/896 SERIES HIGH TEMP CARD EDGE CONNECTOR PART NUMBER: 896-028-540-108