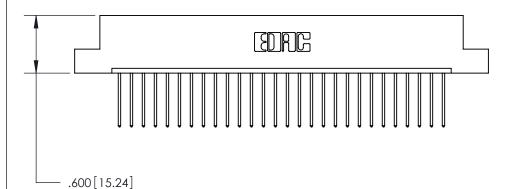

THIS IS A C.A.D. GENERATED DRAWING DO NOT MAKE MANUAL REVISIONS TO MASTER.

ISSUE NUMBER

.165[4.19]

.375 [9.54]

ORIGINAL

1

.060 [1.52] .125(3.18) to .210(5.33) **Outside Tails** .125(3.18) to .210(5.33) **Outside Tails** 

**Contact Code 560** 

INSULATOR MATERIAL: THERMOPLASTIC POLYESTER, UL 94V-0 CONTACT MATERIAL; COPPER, NICKEL, TIN ALLOY CA-725 CONTACT PLATING: GOLD ON THE MATING AREA, TIN-LEAD ON THE CONTACT TAILS, NICKEL UNDERPLATE