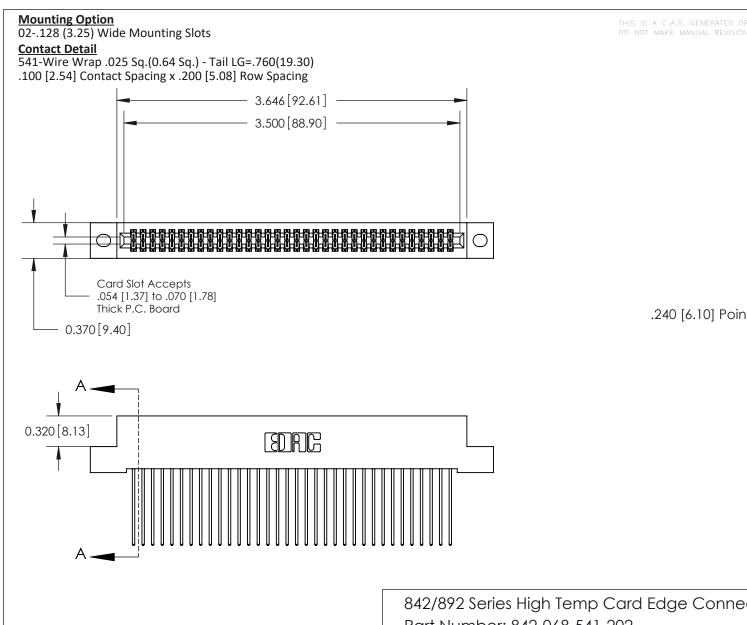

## **See Accompanying Pages for:**

- **Contact Bend Details**
- **Mounting Options**

842/892 Series High Temp Card Edge Connector Part Number: 842-068-541-202

YOUR CONNECTION TO QUALITY & SERVICE

| ACAD REFERENCE NO. 842 ENG MASTER |                  |  |
|-----------------------------------|------------------|--|
| DRAWN: J.LEE                      | DATE: OCT. 06/09 |  |
| CHECKED:                          | DATE:            |  |
| SCALE: NTS                        | SHEET 1 OF 3     |  |
| DRAWING NUMBER                    | ISSUE            |  |