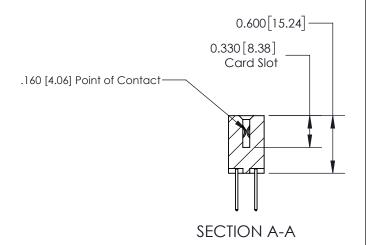

## **Contact Detail**

523-P.C. Tail .025 Sq.(0.64 Sq.) - Tail LG=.390(9.91) .156 [3.96] Contact Spacing x .200 [5.08] Row Spacing

**See Accompanying Page for: Contact Bend Details** 

THIS IS A C.A.D. GENERATED DRAWING DO NOT MAKE MANUAL REVISIONS TO MASTER.

ISSUE NUMBER

ORIGINAL

1

| 837/887 Series High Temp Card Edge Connector<br>Contact Bend Detail |                                                                                                                                                       | ACAD REFERENCE NO. | 837 ENG MASTER   |               |
|---------------------------------------------------------------------|-------------------------------------------------------------------------------------------------------------------------------------------------------|--------------------|------------------|---------------|
|                                                                     |                                                                                                                                                       | DRAWN: J.LEE       | DATE: OCT. 06/09 |               |
|                                                                     |                                                                                                                                                       | CHECKED:           | DATE:            |               |
| EDAC INC                                                            | TO, ONTARIO  ANADA  ARE THE PROPERTY OF EDAC INC.,AND SHALL NOT BE REPRODUCED,OR COPIED OR USED AS THE BASIS FOR THE MANUFACTURE OR SALE OF APPARATUS | SCALE: NTS         | SHEET            | 2 <b>OF</b> 2 |
| TORONTO, ONTARIO                                                    |                                                                                                                                                       | DRAWING NUMBER     | •                | ISSUE         |
| YOUR CONNECTION TO QUALITY & SERVICE                                |                                                                                                                                                       | 837 Assembly       |                  | 1             |