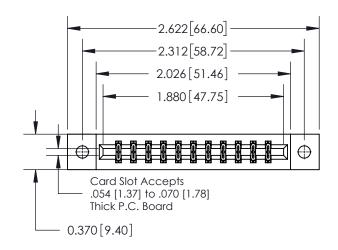

**Mounting Option** 

02-.128 (3.25) Dia. Mounting Holes

ISSUE NUMBER

ORIGINAL

| 837/887 Series High Temp Card Edge Connector |
|----------------------------------------------|
| Part Number: 837-022-523-802                 |

YOUR CONNECTION TO QUALITY & SERVICE