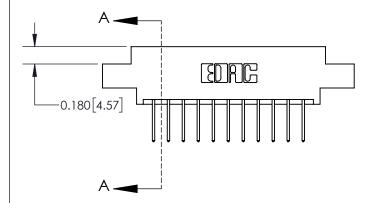

## **Contact Detail**

523-P.C. Tail .025 Sq.(0.64 Sq.) - Tail LG=.390(9.91) .156 [3.96] Contact Spacing x .200 [5.08] Row Spacing

**See Accompanying Page for: Contact Bend Details** 

THIS IS A C.A.D. GENERATED DRAWING DO NOT MAKE MANUAL REVISIONS TO MASTER.