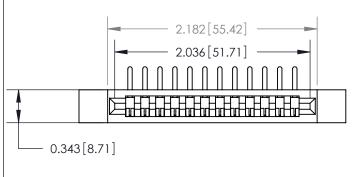

SECTION A-A .095 [2.41] Point of Contact (Measured from bottom of Card Slot) Card Slot Accepts .054 [1.37] to .070 [1.78] Thick P.C. Board

**See Accompanying Page for:** 

**Contact Bend Details** 