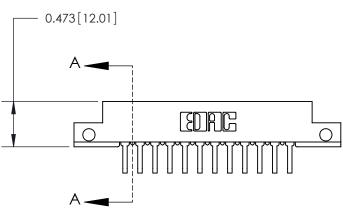

**Mounting Option** 

.128 (3.25) Dia. Side Mounting Holes

## **Contact Detail**

90 Degree Bend (Code 545 Contacts)

.156 [3.96] Contact Spacing x .200 [5.08] Row Spacing

807/857 Series High Temp Card Edge Connector Part Number: 807-012-558-112

YOUR CONNECTION TO QUALITY & SERVICE