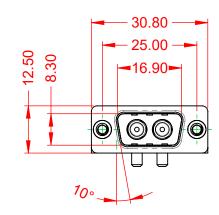

**INSULATOR RESISTANCE:** DIELECTRIC WITHSTANDING VOLTAGE: 5000MΩ min.

1000V AC rms

-55°C ~ 125°C

THERMOPLASTIC POLYESTER, UL94V-0

COPPER ALLOY, 30µ" GOLD PLATED

STEEL, NICKEL PLATED

|                                      | COMBINATION D-SUB                                                                                                                                                                                              |                          | SW REFERENCE NO.: 629 COMBO ASSEMBLY |       |  |
|--------------------------------------|----------------------------------------------------------------------------------------------------------------------------------------------------------------------------------------------------------------|--------------------------|--------------------------------------|-------|--|
| COMBINATION                          |                                                                                                                                                                                                                |                          | DATE: JAN. 01/20                     | 19    |  |
|                                      |                                                                                                                                                                                                                | CHECKED:                 | DATE:                                |       |  |
| EDAC INC                             | THESE DRAWINGS AND SPECIFICATIONS<br>ARE THE PROPERTY OF EDAC INC.,AND<br>SHALL NOT BE REPRODUCED,OR COPIED<br>OR USED AS THE BASIS FOR THE<br>MANUFACTURE OR SALE OF APPARATUS<br>WITHOUT WRITTEN PERMISSION. | SCALE: (IN C.A.D. 1:1)   | SHEET 1 OF                           | 2     |  |
| TORONTO, ONTARIO<br>CANADA           |                                                                                                                                                                                                                | DRAWING NUMBER: 629-2W2- | 640-2NC                              | ISSUE |  |
| YOUR CONNECTION TO QUALITY & SERVICE |                                                                                                                                                                                                                | PART NUMBER: 629-2W2-    | 640-2NC                              | 1     |  |