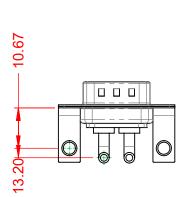

**INSULATOR RESISTANCE:** DIELECTRIC WITHSTANDING VOLTAGE: 5000MΩ min.

1000V AC rms

-55°C ~ 125°C

THERMOPLASTIC POLYESTER, UL94V-0

COPPER ALLOY, 30µ" GOLD PLATED

STEEL, NICKEL PLATED

|                                      | COMBINATION D-SUB                                                                                                                                                                                              |                          | SW REFERENCE NO.: 629 COMBO ASSEMBLY |       |  |
|--------------------------------------|----------------------------------------------------------------------------------------------------------------------------------------------------------------------------------------------------------------|--------------------------|--------------------------------------|-------|--|
| COMBINATION                          |                                                                                                                                                                                                                |                          | DATE: JAN. 01/20                     | 19    |  |
|                                      |                                                                                                                                                                                                                | CHECKED:                 | DATE:                                |       |  |
| EDAC INC                             | THESE DRAWINGS AND SPECIFICATIONS<br>ARE THE PROPERTY OF EDAC INC.,AND<br>SHALL NOT BE REPRODUCED,OR COPIED<br>OR USED AS THE BASIS FOR THE<br>MANUFACTURE OR SALE OF APPARATUS<br>WITHOUT WRITTEN PERMISSION. | SCALE: (IN C.A.D. 1:1)   | SHEET 1 OF                           | 2     |  |
| TORONTO, ONTARIO<br>CANADA           |                                                                                                                                                                                                                | DRAWING NUMBER: 629-2W2- | 640-2NC                              | ISSUE |  |
| YOUR CONNECTION TO QUALITY & SERVICE |                                                                                                                                                                                                                | PART NUMBER: 629-2W2-    | 640-2NC                              | 1     |  |