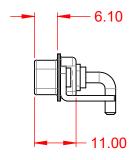

**INSULATOR RESISTANCE:** DIELECTRIC WITHSTANDING VOLTAGE: 5000MΩ min.

1000V AC rms

-55°C ~ 125°C

THERMOPLASTIC POLYESTER, UL94V-0

COPPER ALLOY, 30µ" GOLD PLATED

STEEL, NICKEL PLATED

|                                      | COMBINATION D-SUB                                                                                                                                                                                              |                          | SW REFERENCE NO.: 629 COMBO ASSEMBLY |       |  |
|--------------------------------------|----------------------------------------------------------------------------------------------------------------------------------------------------------------------------------------------------------------|--------------------------|--------------------------------------|-------|--|
| COMBINATION                          |                                                                                                                                                                                                                |                          | DATE: JAN. 01/20                     | 19    |  |
|                                      |                                                                                                                                                                                                                | CHECKED:                 | DATE:                                |       |  |
| EDAC INC                             | THESE DRAWINGS AND SPECIFICATIONS<br>ARE THE PROPERTY OF EDAC INC.,AND<br>SHALL NOT BE REPRODUCED,OR COPIED<br>OR USED AS THE BASIS FOR THE<br>MANUFACTURE OR SALE OF APPARATUS<br>WITHOUT WRITTEN PERMISSION. | SCALE: (IN C.A.D. 1:1)   | SHEET 1 OF                           | 2     |  |
| TORONTO, ONTARIO<br>CANADA           |                                                                                                                                                                                                                | DRAWING NUMBER: 629-2W2- | 640-2NC                              | ISSUE |  |
| YOUR CONNECTION TO QUALITY & SERVICE |                                                                                                                                                                                                                | PART NUMBER: 629-2W2-    | 640-2NC                              | 1     |  |