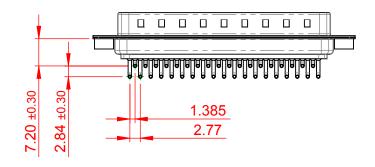

THIS IS A C.A.D. GENERATED DRAWING TOLERANCE UNLESS OTHERWISE SPECIFIED DO NOT MAKE MANUAL REVISIONS TO MASTER. .X ±0.25 .XX ±0.13 .XXX ±0.10

**ISSUE NUMBER** (1)

NOTES:

MATERIAL: HOUSING: PA6T, UL94V-0 SHELL: STEEL, Sn or Ni PLATED CONTACT: PRECISION MACHINED COPPER ALLOY SEE ORDERING GUIDE FOR CONTACT PLATING

OPERATING TEMPERATURE: -55°C ~ 125°C

CURRENT RATING: 5A PER CONTACT CONTACT RESISTANCE: 10mQ MAX. INSULATOR RESISTANCE: 5000MΩ min. DIELECTRIC WITHSTANDING VOLTAGE: 1000V AC rms

|  | 621M SERIES D-SUB CONNECTOR                                                    |                                                                                                                                                                                                                | SW REFERENCE NO.: 621M ASSEMBLY |          |                  |              |  |
|--|--------------------------------------------------------------------------------|----------------------------------------------------------------------------------------------------------------------------------------------------------------------------------------------------------------|---------------------------------|----------|------------------|--------------|--|
|  |                                                                                |                                                                                                                                                                                                                | DRAWN: C.B DATE: AU             |          | DATE: AUG. 01/20 | AUG. 01/2018 |  |
|  |                                                                                |                                                                                                                                                                                                                | CHECKED:                        |          | DATE:            |              |  |
|  | EDAC INC<br>TORONTO, ONTARIO<br>CANADA<br>YOUR CONNECTION TO QUALITY & SERVICE | THESE DRAWINGS AND SPECIFICATIONS<br>ARE THE PROPERTY OF EDAC INC.,AND<br>SHALL NOT BE REPRODUCED,OR COPIED<br>OR USED AS THE BASIS FOR THE<br>MANUFACTURE OR SALE OF APPARATUS<br>WITHOUT WRITTEN PERMISSION. | SCALE: 1:1                      |          | SHEET 1 OF       | 1            |  |
|  |                                                                                |                                                                                                                                                                                                                | DRAWING NUMBER: 621-M37-260-WT2 |          | ISSUE            |              |  |
|  |                                                                                |                                                                                                                                                                                                                | PART NUMBER:                    | 621-M37- | 260-WT2          | 1            |  |