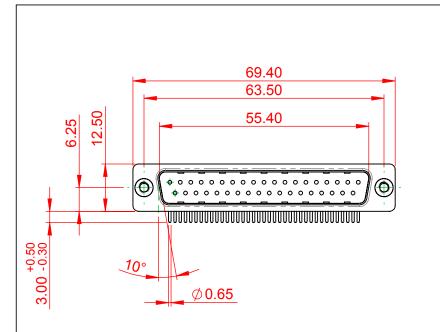

THIS IS A C.A.D. GENERATED DRAWING TOLERANCE UNLESS OTHERWISE SPECIFIED DO NOT MAKE MANUAL REVISIONS TO MASTER. .X ±0.25 .XX ±0.13 .XXX ±0.10

**ISSUE NUMBER** (1)

NOTES:

MATERIAL: HOUSING: PA6T, UL94V-0 SHELL: STEEL, Sn or Ni PLATED CONTACT: PRECISION MACHINED COPPER ALLOY SEE ORDERING GUIDE FOR CONTACT PLATING

OPERATING TEMPERATURE: -55°C ~ 125°C

CURRENT RATING: 5A PER CONTACT CONTACT RESISTANCE: 10mQ MAX. INSULATOR RESISTANCE: 5000MΩ min. DIELECTRIC WITHSTANDING VOLTAGE: 1000V AC rms

|  | 621M SERIES D-SUB CONNECTOR                                                    |                                                                                                                                                                                                                | SW REFERENCE NO.: 621M ASSEMBLY |          |                  |              |  |
|--|--------------------------------------------------------------------------------|----------------------------------------------------------------------------------------------------------------------------------------------------------------------------------------------------------------|---------------------------------|----------|------------------|--------------|--|
|  |                                                                                |                                                                                                                                                                                                                | DRAWN: C.B DATE: AU             |          | DATE: AUG. 01/20 | AUG. 01/2018 |  |
|  |                                                                                |                                                                                                                                                                                                                | CHECKED:                        |          | DATE:            |              |  |
|  | EDAC INC<br>TORONTO, ONTARIO<br>CANADA<br>YOUR CONNECTION TO QUALITY & SERVICE | THESE DRAWINGS AND SPECIFICATIONS<br>ARE THE PROPERTY OF EDAC INC.,AND<br>SHALL NOT BE REPRODUCED,OR COPIED<br>OR USED AS THE BASIS FOR THE<br>MANUFACTURE OR SALE OF APPARATUS<br>WITHOUT WRITTEN PERMISSION. | SCALE: 1:1                      |          | SHEET 1 OF       | 1            |  |
|  |                                                                                |                                                                                                                                                                                                                | DRAWING NUMBER: 621-M37-260-WT2 |          | ISSUE            |              |  |
|  |                                                                                |                                                                                                                                                                                                                | PART NUMBER:                    | 621-M37- | 260-WT2          | 1            |  |