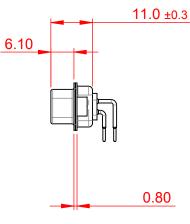

THIS IS A C.A.D. GENERATED DRAWING TOLERANCE UNLESS OTHERWISE SPECIFIED DO NOT MAKE MANUAL REVISIONS TO MASTER. .X ±0.25 .XX ±0.13 .XXX ±0.10

**ISSUE NUMBER** (1)

NOTES:

MATERIAL: HOUSING: PA6T, UL94V-0 SHELL: STEEL, Sn or Ni PLATED CONTACT: PRECISION MACHINED COPPER ALLOY SEE ORDERING GUIDE FOR CONTACT PLATING

OPERATING TEMPERATURE: -55°C ~ 125°C

CURRENT RATING: 5A PER CONTACT CONTACT RESISTANCE: 10mQ MAX. INSULATOR RESISTANCE: 5000MΩ min. DIELECTRIC WITHSTANDING VOLTAGE: 1000V AC rms

|  | 621M SERIES D-SUB CONNECTOR                                                    |                                                                                                                                                                                                                | SW REFERENCE NO.: 621M ASSEMBLY |          |                  |              |  |
|--|--------------------------------------------------------------------------------|----------------------------------------------------------------------------------------------------------------------------------------------------------------------------------------------------------------|---------------------------------|----------|------------------|--------------|--|
|  |                                                                                |                                                                                                                                                                                                                | DRAWN: C.B DATE: AU             |          | DATE: AUG. 01/20 | AUG. 01/2018 |  |
|  |                                                                                |                                                                                                                                                                                                                | CHECKED:                        |          | DATE:            |              |  |
|  | EDAC INC<br>TORONTO, ONTARIO<br>CANADA<br>YOUR CONNECTION TO QUALITY & SERVICE | THESE DRAWINGS AND SPECIFICATIONS<br>ARE THE PROPERTY OF EDAC INC.,AND<br>SHALL NOT BE REPRODUCED,OR COPIED<br>OR USED AS THE BASIS FOR THE<br>MANUFACTURE OR SALE OF APPARATUS<br>WITHOUT WRITTEN PERMISSION. | SCALE: 1:1                      |          | SHEET 1 OF       | 1            |  |
|  |                                                                                |                                                                                                                                                                                                                | DRAWING NUMBER: 621-M37-260-WT2 |          | ISSUE            |              |  |
|  |                                                                                |                                                                                                                                                                                                                | PART NUMBER:                    | 621-M37- | 260-WT2          | 1            |  |