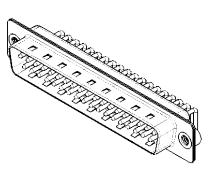

THIS IS A C.A.D. GENERATED DRAWING TOLERANCE UNLESS OTHERWISE SPECIFIED DO NOT MAKE MANUAL REVISIONS TO MASTER. .X ±0.25 .XX ±0.13 .XXX ±0.10

**ISSUE NUMBER** (1)

NOTES:

MATERIAL: HOUSING: PA6T, UL94V-0 SHELL: STEEL, Sn or Ni PLATED CONTACT: PRECISION MACHINED COPPER ALLOY SEE ORDERING GUIDE FOR CONTACT PLATING

OPERATING TEMPERATURE: -55°C ~ 125°C

CURRENT RATING: 5A PER CONTACT CONTACT RESISTANCE: 10mQ MAX. INSULATOR RESISTANCE: 5000MΩ min. DIELECTRIC WITHSTANDING VOLTAGE: 1000V AC rms

|  | 621M SERIES D-SUB CONNECTOR                                                    |                                                                                                                                                                                                                | SW REFERENCE NO.: 621M ASSEMBLY |          |                  |              |  |
|--|--------------------------------------------------------------------------------|----------------------------------------------------------------------------------------------------------------------------------------------------------------------------------------------------------------|---------------------------------|----------|------------------|--------------|--|
|  |                                                                                |                                                                                                                                                                                                                | DRAWN: C.B DATE: AU             |          | DATE: AUG. 01/20 | AUG. 01/2018 |  |
|  |                                                                                |                                                                                                                                                                                                                | CHECKED:                        |          | DATE:            |              |  |
|  | EDAC INC<br>TORONTO, ONTARIO<br>CANADA<br>YOUR CONNECTION TO QUALITY & SERVICE | THESE DRAWINGS AND SPECIFICATIONS<br>ARE THE PROPERTY OF EDAC INC.,AND<br>SHALL NOT BE REPRODUCED,OR COPIED<br>OR USED AS THE BASIS FOR THE<br>MANUFACTURE OR SALE OF APPARATUS<br>WITHOUT WRITTEN PERMISSION. | SCALE: 1:1                      |          | SHEET 1 OF       | 1            |  |
|  |                                                                                |                                                                                                                                                                                                                | DRAWING NUMBER: 621-M37-260-WT2 |          | ISSUE            |              |  |
|  |                                                                                |                                                                                                                                                                                                                | PART NUMBER:                    | 621-M37- | 260-WT2          | 1            |  |