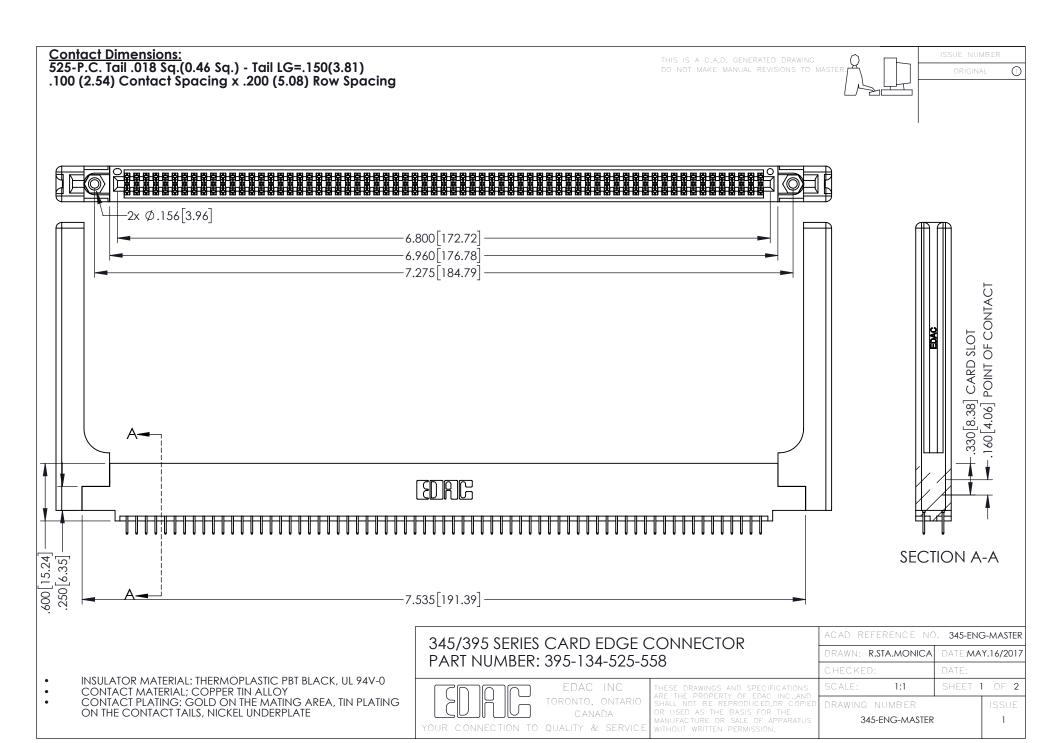

## 345/395 SERIES CARD EDGE CONNECTOR CONTACT CODE 555,556,558,559,560 DIMENSIONS

YOUR CONNECTION TO QUALITY & SERVICE

|    | ACAD REFERENCE NO. 345-ENG-MASTER |                  |
|----|-----------------------------------|------------------|
| 3  | DRAWN: R.STA.MONICA               | DATE:MAY.16/2017 |
|    | CHECKED:                          | DATE:            |
| ,  | SCALE: 1:1                        | SHEET 2 OF 2     |
| ΞD | DRAWING NUMBER                    | ISSUE            |