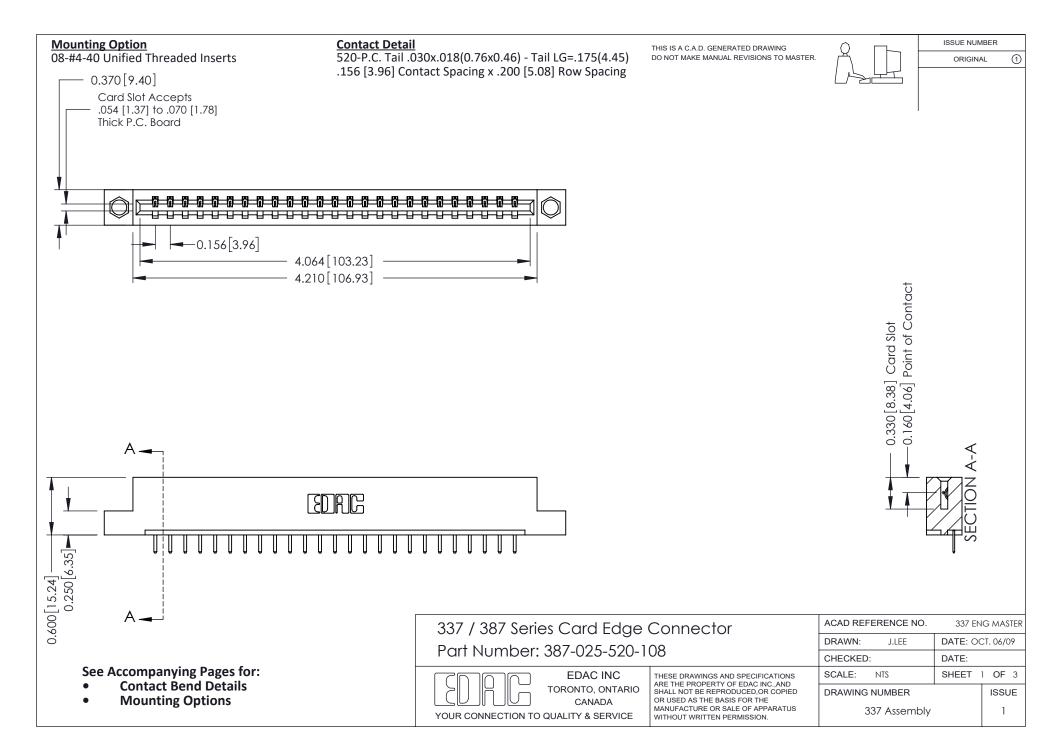

ISSUE NUMBER

ORIGINAL

1



| 337 / 387 Series Card Edge Connector<br>Contact Bend Detail           |                                                                                                                                                                                                  | ACAD REFERENCE NO. 337 E |                  | G MASTER      |
|-----------------------------------------------------------------------|--------------------------------------------------------------------------------------------------------------------------------------------------------------------------------------------------|--------------------------|------------------|---------------|
|                                                                       |