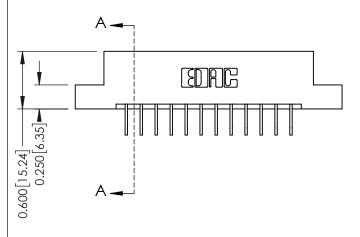

**Mounting Option** 

07-M3-0.5 Metric Threaded Inserts

**Contact Detail** 

558-90 Degree Bend (Code 541 Contacts) .156 [3.96] Contact Spacing x .200 [5.08] Row Spacing THIS IS A C.A.D. GENERATED DRAWING DO NOT MAKE MANUAL REVISIONS TO MASTER.

ISSUE NUMBER

ORIGINAL

1

**See Accompanying Pages for:** 

- **Contact Bend Details**
- **Mounting Options**

| 337 / 387 Series Card Edge Connector |
|--------------------------------------|
| Part Number: 387-024-558-207         |