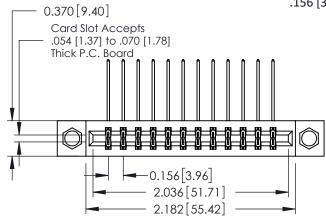

**Mounting Option** 

07-M3-0.5 Metric Threaded Inserts

**Contact Detail** 

558-90 Degree Bend (Code 541 Contacts) .156 [3.96] Contact Spacing x .200 [5.08] Row Spacing THIS IS A C.A.D. GENERATED DRAWING DO NOT MAKE MANUAL REVISIONS TO MASTER.

ISSUE NUMBER

ORIGINAL

1

**See Accompanying Pages for:** 

- **Contact Bend Details**
- **Mounting Options**

| 337 / 387 Series Card Edge Connector |
|--------------------------------------|
| Part Number: 387-024-558-207         |