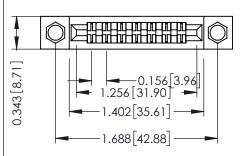

Mounting Option
.156 (3.96) Dia. Mounting Holes

**Contact Detail** 

Extender Board Bend (Code 422 Contacts)
.156 [3.96] Contact Spacing x .200 [5.08] Row Spacing

THIS IS A C.A.D. GENERATED DRAWING

DO NOT MAKE MANUAL REVISIONS TO MAS