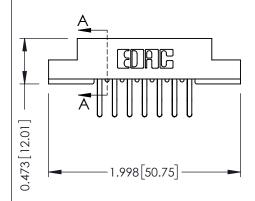

## **See Accompanying Pages for:**

- Contact Bend Details
- Mounting Options

SECTION A-A

307 ENG MASTER

307 / 357 Card Edge Connector
Part Number: 357-014-460-204

EDAC INC
TORONTO, ONTARIO SHALL NOT BEE PEPPER