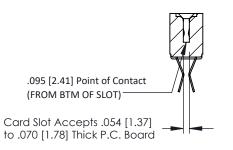

Mounting Option
.156 (3.96) Dia. Mounting Holes

**Contact Detail** 

Extender Board Bend (Code 422 Contacts)
.156 [3.96] Contact Spacing x .200 [5.08] Row Spacing

THIS IS A C.A.D. GENERATED DRAWING

DO NOT MAKE MANUAL REVISIONS TO MAS