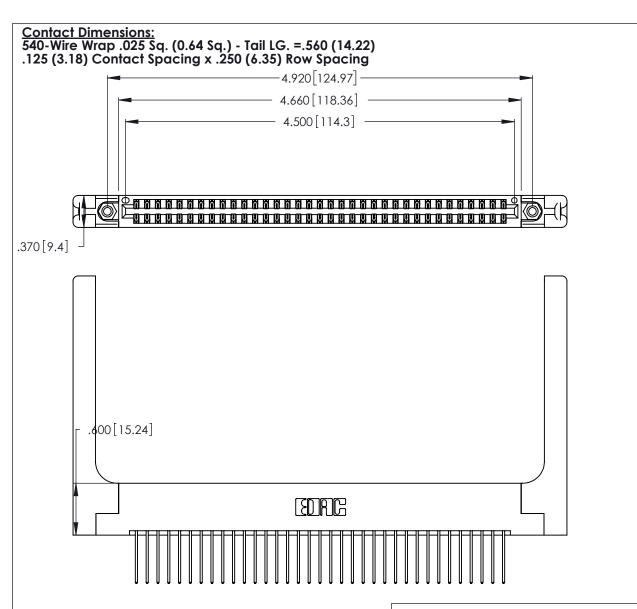

346/396 SERIES CARD EDGE CONNECTOR PART NUMBER: 346-070-540-258

YOUR CONNECTION TO QUALITY & SERVICE

**EDAC INC** TORONTO, ONTARIO CANADA

THESE DRAWINGS AND SPECIFICATIONS ARE THE PROPERTY OF EDAC INC., AND SHALL NOT BE REPRODUCED, OR COPIED OR USED AS THE BASIS FOR THE MANUFACTURE OR SALE OF APPARATUS WITHOUT WRITTEN PERMISSION.

346-ENG-MASTER

ACAD REFERENCE NO.

INSULATOR MATERIAL: THERMOPLASTIC POLYESTER, UL 94V-0 CONTACT MATERIAL; COPPER, NICKEL, TIN ALLOY CA-725

CONTACT PLATING: GOLD ON THE MATING AREA, TIN-LEAD ON THE CONTACT TAILS, NICKEL UNDERPLATE