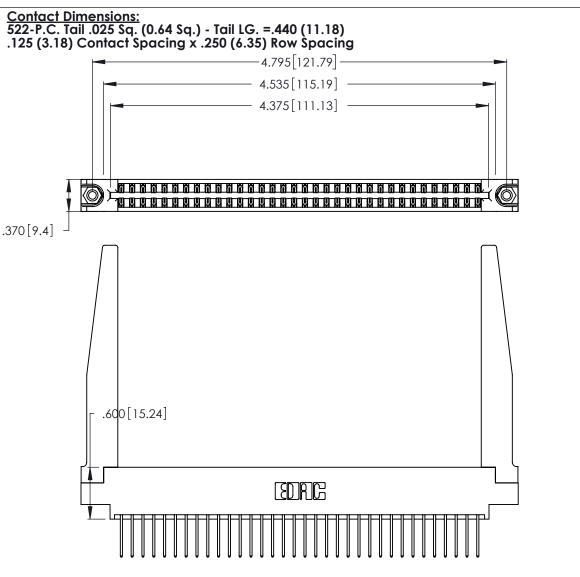

THIS IS A C.A.D. GENERATED DRAWING DO NOT MAKE MANUAL REVISIONS TO MASTER.

Card Slot Accepts .054 [1.37] to .070 [1.78] Thick P.C. Board

.330 [8.38] Card Slot

ISSUE NUMBER

ORIGINAL

1

.160 [4.07] Point of Contact 346/396 SERIES CARD EDGE CONNECTOR PART NUMBER: 346-068-522-878

INSULATOR MATERIAL: THERMOPLASTIC POLYESTER, UL 94V-0 CONTACT MATERIAL; COPPER, NICKEL, TIN\_ALLOY CA-725 CONTACT PLATING: GOLD ON THE MATING AREA, TIN-LEAD ON THE CONTACT TAILS, NICKEL UNDERPLATE

YOUR CONNECTION TO QUALITY & SERVICE